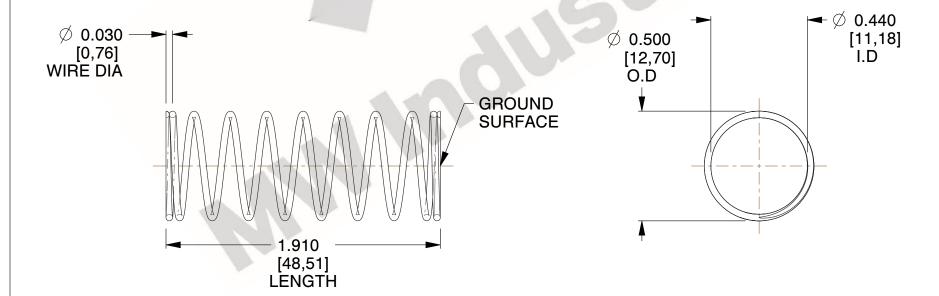

## **NOTES:**

1. Material : Stainless Steel

2. Finish: Glod Irridite

3. Ends: Closed and Ground

4. Total Coils: 10.000

5. Sugg. Max. Deflection: 0.680 (in)6. Sugg. Max. Load: 2.300 (lbs)

7. All Drawing Dimensions are in Inches [mm]

SCALE

2.286

11772

COMPRESSION SPRINGS

COMPONENT

UNIT
INCH [mm]
SHEET

1 of 1

**SPRINGS** 