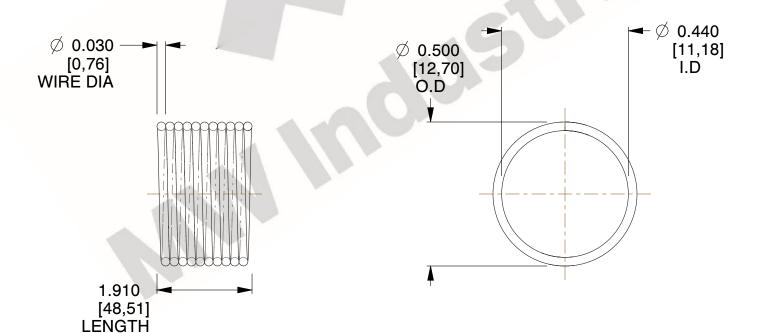

1. Material : Stainless Steel

2. Finish: Glod Irridite

3. Ends: Closed

4. Total Coils: 10.000

5. Sugg. Max. Deflection: 0.030 (in)6. Sugg. Max. Load: 2.300 (lbs)

7. All Drawing Dimensions are in Inches [mm]