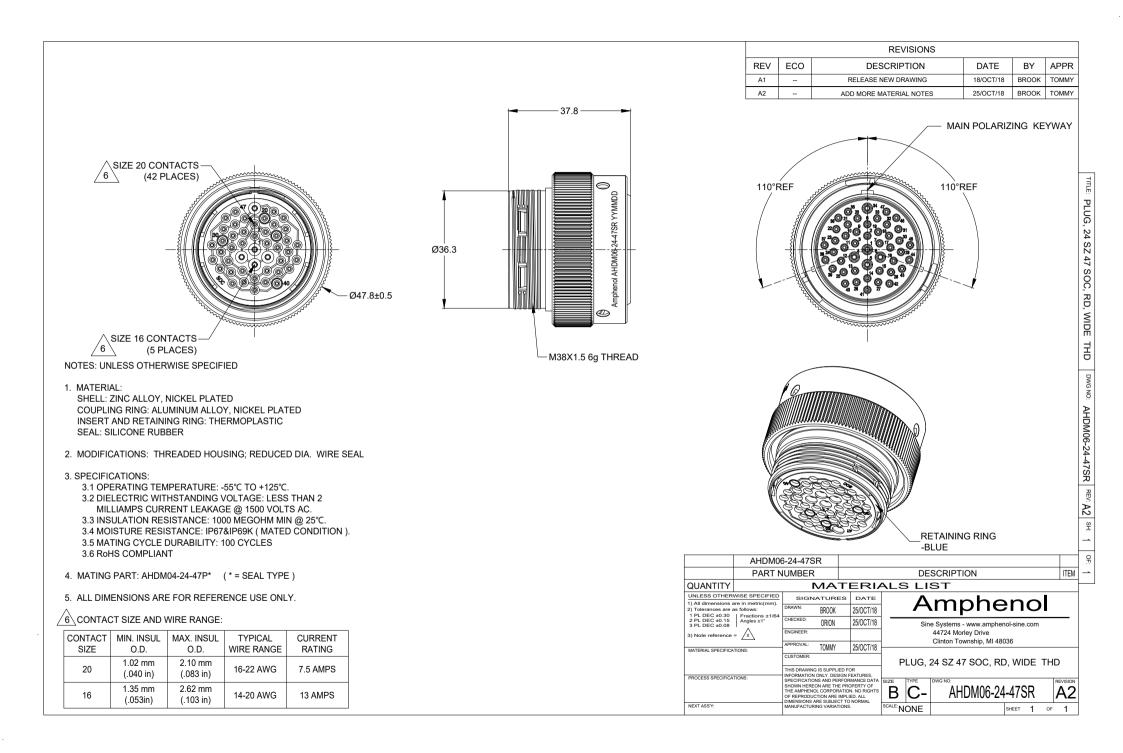

## **ATM Series™** - Contact Size 20 Options

| Machined Contacts, Sockets & Pins |                                        |      |       |          |  |
|-----------------------------------|----------------------------------------|------|-------|----------|--|
| Part Number                       | Description                            | Size | AWG   | Туре     |  |
| AT60-010-2031                     | Male Contact - Pin, Gold-plated        | 20   | 16-18 | Machined |  |
| AT62-005-20141                    | Female Contact - Socket, Gold-plated   | 20   | 16-18 | Machined |  |
| AT60-010-20141                    | Male Contact - Pin, Nickel-plated      | 20   | 16-18 | Machined |  |
| AT62-005-2031                     | Female Contact - Socket, Nickel-plated | 20   | 16-18 | Machined |