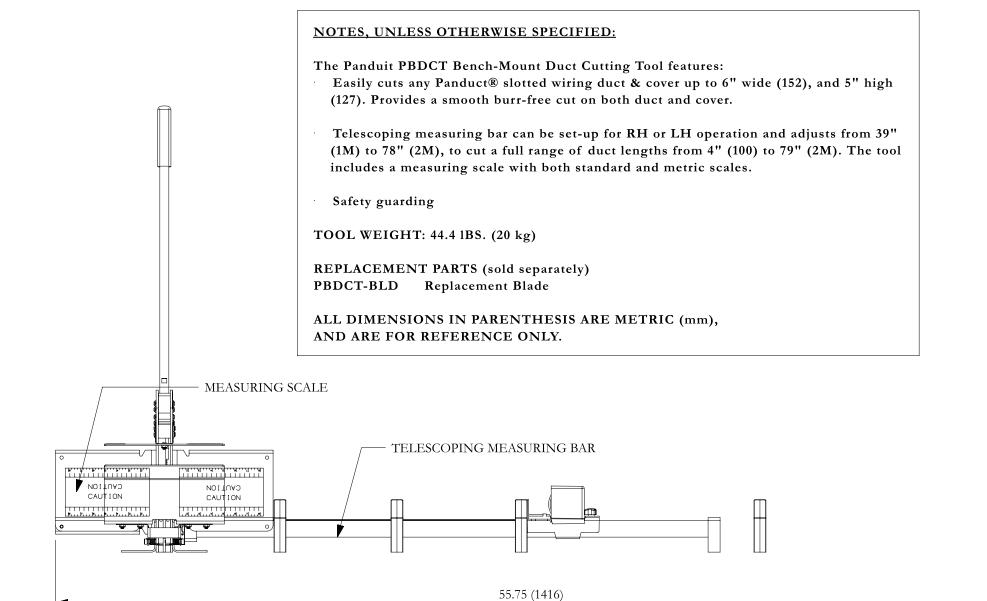

2

THIS COPY IS PROVIDED ON A RESTRICTED BASIS AND IS NOT TO BE USED IN ANY WAY DETRIMENTAL TO THE INTERESTS OF PANDUIT CORP.

2

B

|     |          |     |      |     |                                                                                                                                  |            | TITLE  |  |
|-----|----------|-----|------|-----|----------------------------------------------------------------------------------------------------------------------------------|------------|--------|--|
|     |          |     |      |     |                                                                                                                                  |            |        |  |
|     |          |     |      |     |                                                                                                                                  |            |        |  |
|     |          |     |      |     |                                                                                                                                  |            |        |  |
|     |          |     |      |     |                                                                                                                                  |            | ITEM R |  |
|     |          |     |      |     |                                                                                                                                  |            | DATASE |  |
|     |          |     |      |     |                                                                                                                                  |            |        |  |
|     |          |     |      |     |                                                                                                                                  |            | _      |  |
|     |          |     |      |     |                                                                                                                                  |            | DIN    |  |
| 02  | 07.11.16 | BDK | MRJS |     | B. FOR PREVIOUS REV REF:<br>F:\wrkgrp\ENGR DOCS\CUSTOMER DRAWINGS\WD25752C01_01.doc<br>A. DRAWING TRANSFERED TO CAD / TEAMCENTER | WD25752C01 |        |  |
|     |          |     |      |     |                                                                                                                                  |            | DRAWN  |  |
| REV | DATE     | ΒY  | СНК  | APR | DESCRIPTION                                                                                                                      | ECN        | BDI    |  |
|     |          |     |      |     |                                                                                                                                  |            |        |  |