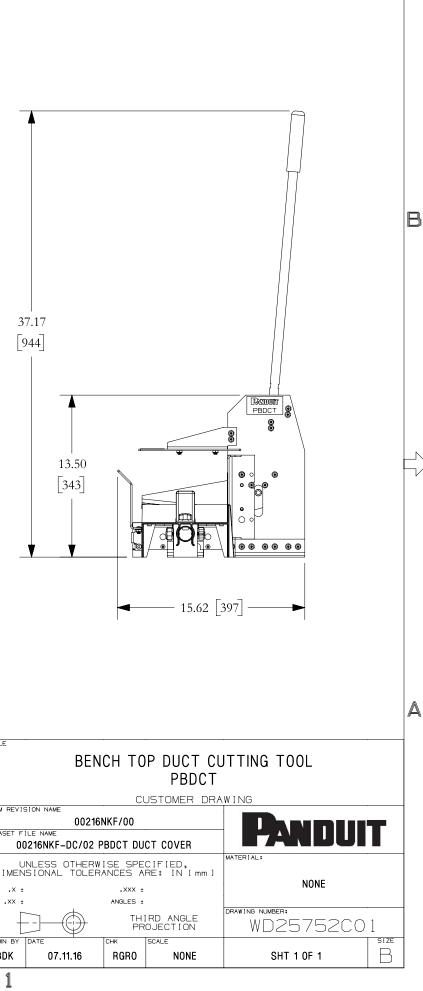

2

THIS COPY IS PROVIDED ON A RESTRICTED BASIS AND IS NOT TO BE USED IN ANY WAY DETRIMENTAL TO THE INTERESTS OF PANDUIT CORP.

2

B

|     |          |     |      |     |                                                                                                                                  |            | TITLE  |  |
|-----|----------|-----|------|-----|----------------------------------------------------------------------------------------------------------------------------------|------------|--------|--|
|     |          |     |      |     |                                                                                                                                  |            |        |  |
|     |          |     |      |     |                                                                                                                                  |            |        |  |
|     |          |     |      |     |                                                                                                                                  |            |        |  |
|     |          |     |      |     |                                                                                                                                  |            | ITEM R |  |
|     |          |     |      |     |                                                                                                                                  |            | DATASE |  |
|     |          |     |      |     |                                                                                                                                  |            |        |  |
|     |          |     |      |     |                                                                                                                                  |            | _      |  |
|     |          |     |      |     |                                                                                                                                  |            | DIN    |  |
| 02  | 07.11.16 | BDK | MRJS |     | B. FOR PREVIOUS REV REF:<br>F:\wrkgrp\ENGR DOCS\CUSTOMER DRAWINGS\WD25752C01_01.doc<br>A. DRAWING TRANSFERED TO CAD / TEAMCENTER | WD25752C01 |        |  |
|     |          |     |      |     |                                                                                                                                  |            | DRAWN  |  |
| REV | DATE     | ΒY  | СНК  | APR | DESCRIPTION                                                                                                                      | ECN        | BDI    |  |
|     |          |     |      |     |                                                                                                                                  |            |        |  |