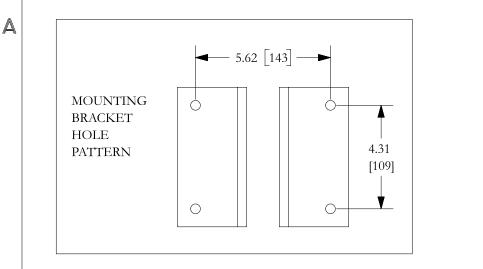

2

THIS COPY IS PROVIDED ON A RESTRICTED BASIS AND IS NOT TO BE USED IN ANY WAY DETRIMENTAL TO THE INTERESTS OF PANDUIT CORP.

2

B

|     |          |     |      |     |                                                                                                                                  |            | TITLE  |  |
|-----|----------|-----|------|-----|----------------------------------------------------------------------------------------------------------------------------------|------------|--------|--|
|     |          |     |      |     |                                                                                                                                  |            |        |  |
|     |          |     |      |     |                                                                                                                                  |            |        |  |
|     |          |     |      |     |                                                                                                                                  |            |        |  |
|     |          |     |      |     |                                                                                                                                  |            | ITEM R |  |
|     |          |     |      |     |                                                                                                                                  |            | DATASE |  |
|     |          |     |      |     |                                                                                                                                  |            |        |  |
|     |          |     |      |     |                                                                                                                                  |            | _      |  |
|     |          |     |      |     |                                                                                                                                  |            | DIN    |  |
| 02  | 07.11.16 | BDK | MRJS |     | B. FOR PREVIOUS REV REF:<br>F:\wrkgrp\ENGR DOCS\CUSTOMER DRAWINGS\WD25752C01_01.doc<br>A. DRAWING TRANSFERED TO CAD / TEAMCENTER | WD25752C01 |        |  |
|     |          |     |      |     |                                                                                                                                  |            | DRAWN  |  |
| REV | DATE     | ΒY  | СНК  | APR | DESCRIPTION                                                                                                                      | ECN        | BDI    |  |
|     |          |     |      |     |                                                                                                                                  |            |        |  |