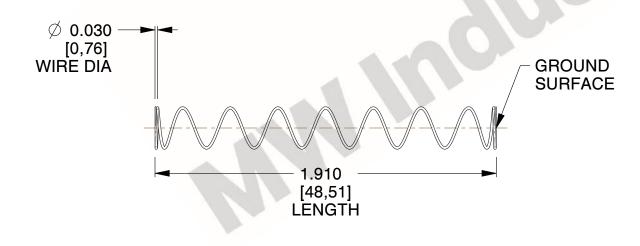

## **NOTES:**

1. Material : Spring Steel

2. Finish: Glod Irridite

3. Ends: Closed and Ground

4. Total Coils: 10.000

Sugg. Max. Deflection: 1.600 (in)
 Sugg. Max. Load: 2.300 (lbs)

7. All Drawing Dimensions are in Inches [mm]