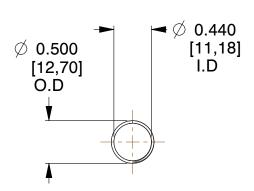

## **NOTES:**

1. Material : Spring Steel

2. Finish: Glod Irridite

3. Ends: Closed and Ground

4. Total Coils: 10.000

Sugg. Max. Deflection: 1.600 (in)
 Sugg. Max. Load: 2.300 (lbs)

7. All Drawing Dimensions are in Inches [mm]