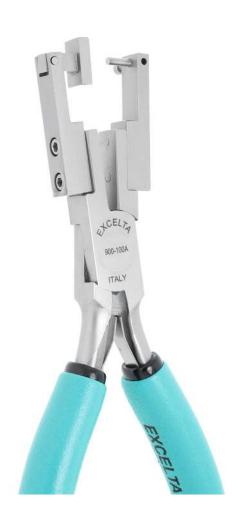

## **TECHNICAL DATA SHEET**

Part#: 900-100A

Pliers - Roll Pin Extraction Designed to remove the card key roll pin

The 900-100A 6.5" roll pin extraction plier is designed to remove the card key roll pin, thus reducing production time. The 0.086" pin is replaceable. It features soft cushioned ergonomic Anti-Static grips ( $10^{10}$  ohms/sq surface resistivity) with dual leaf springs for smooth action.