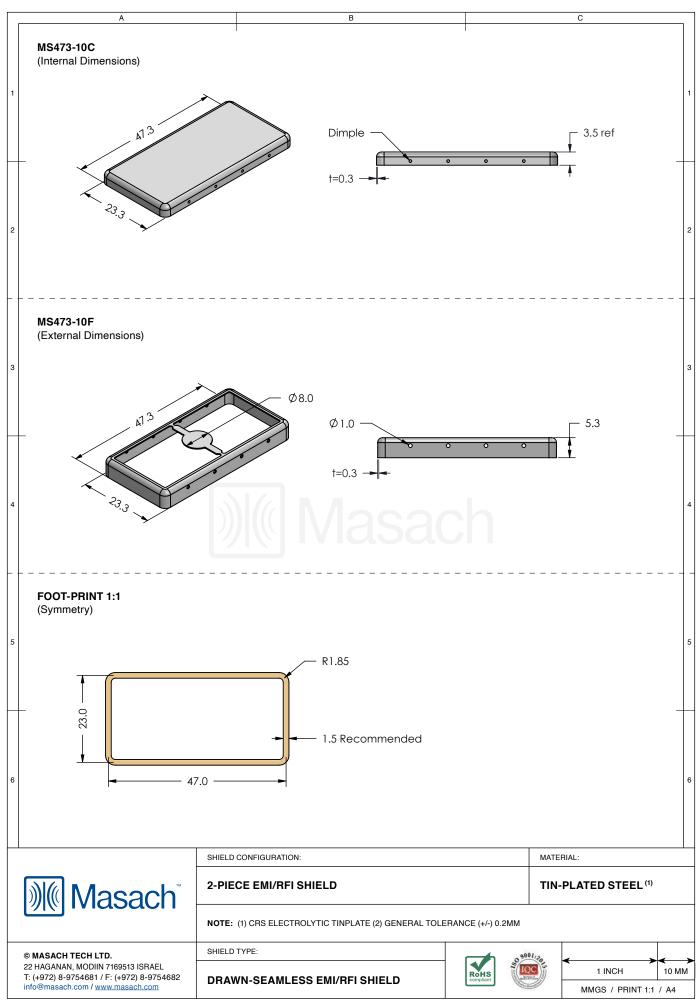

## MS473-10\*

## **DRAWN-SEAMLESS EMI/RFI SHIELD**

## \*OPTIONAL SHIELD CONFIGURATIONS

| ITEM P/N      | ITEM DESCRIPTION                          | MATERIAL         |
|---------------|-------------------------------------------|------------------|
| MS473-10C     | 2-PIECE EMI/RFI SHIELD COVER              | TIN-PLATED STEEL |
| MS473-10CP    | 2-PIECE EMI/RFI SHIELD COVER (PERFORATED) | TIN-PLATED STEEL |
| MS473-10F     | 2-PIECE EMI/RFI SHIELD <b>FRAME</b>       | TIN-PLATED STEEL |
| MS473-10S     | 1-PIECE EMI/RFI <b>SHIELD</b>             | TIN-PLATED STEEL |
| MS473-10C-NS  | 2-PIECE EMI/RFI SHIELD <b>COVER</b>       | NICKEL-SILVER    |
| MS473-10CP-NS | 2-PIECE EMI/RFI SHIELD COVER (PERFORATED) | NICKEL-SILVER    |
| MS473-10F-NS  | 2-PIECE EMI/RFI SHIELD <b>FRAME</b>       | NICKEL-SILVER    |
| MS473-10S-NS  | 1-PIECE EMI/RFI <b>SHIELD</b>             | NICKEL-SILVER    |