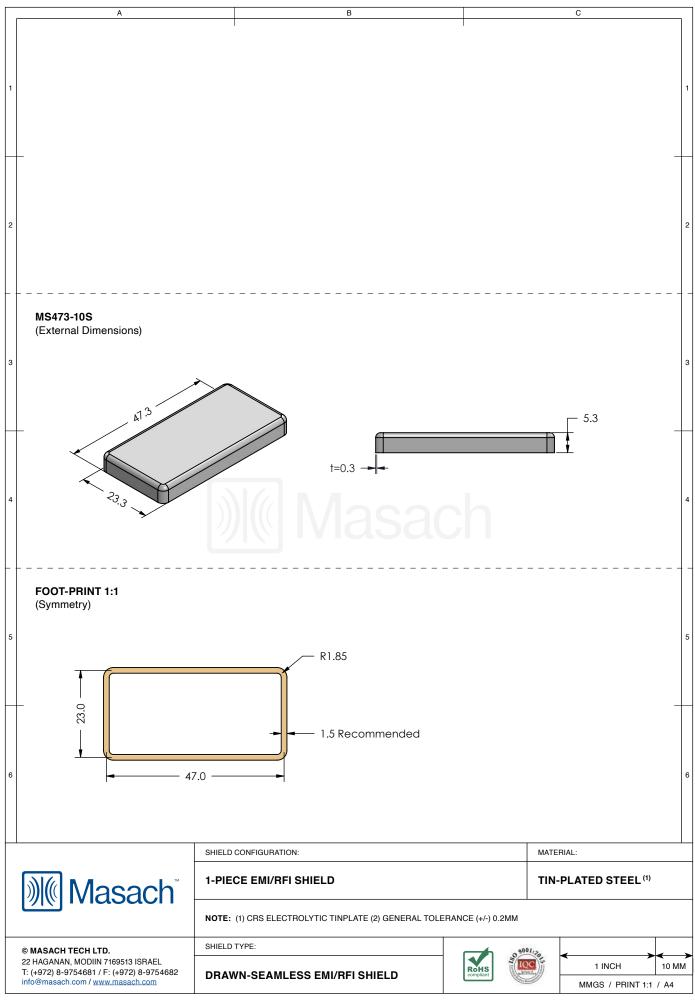

## MS473-10\*

## **DRAWN-SEAMLESS EMI/RFI SHIELD**

## \*OPTIONAL SHIELD CONFIGURATIONS

| ITEM P/N      | ITEM DESCRIPTION                          | MATERIAL         |
|---------------|-------------------------------------------|------------------|
| MS473-10C     | 2-PIECE EMI/RFI SHIELD COVER              | TIN-PLATED STEEL |
| MS473-10CP    | 2-PIECE EMI/RFI SHIELD COVER (PERFORATED) | TIN-PLATED STEEL |
| MS473-10F     | 2-PIECE EMI/RFI SHIELD <b>FRAME</b>       | TIN-PLATED STEEL |
| MS473-10S     | 1-PIECE EMI/RFI <b>SHIELD</b>             | TIN-PLATED STEEL |
| MS473-10C-NS  | 2-PIECE EMI/RFI SHIELD <b>COVER</b>       | NICKEL-SILVER    |
| MS473-10CP-NS | 2-PIECE EMI/RFI SHIELD COVER (PERFORATED) | NICKEL-SILVER    |
| MS473-10F-NS  | 2-PIECE EMI/RFI SHIELD <b>FRAME</b>       | NICKEL-SILVER    |
| MS473-10S-NS  | 1-PIECE EMI/RFI <b>SHIELD</b>             | NICKEL-SILVER    |