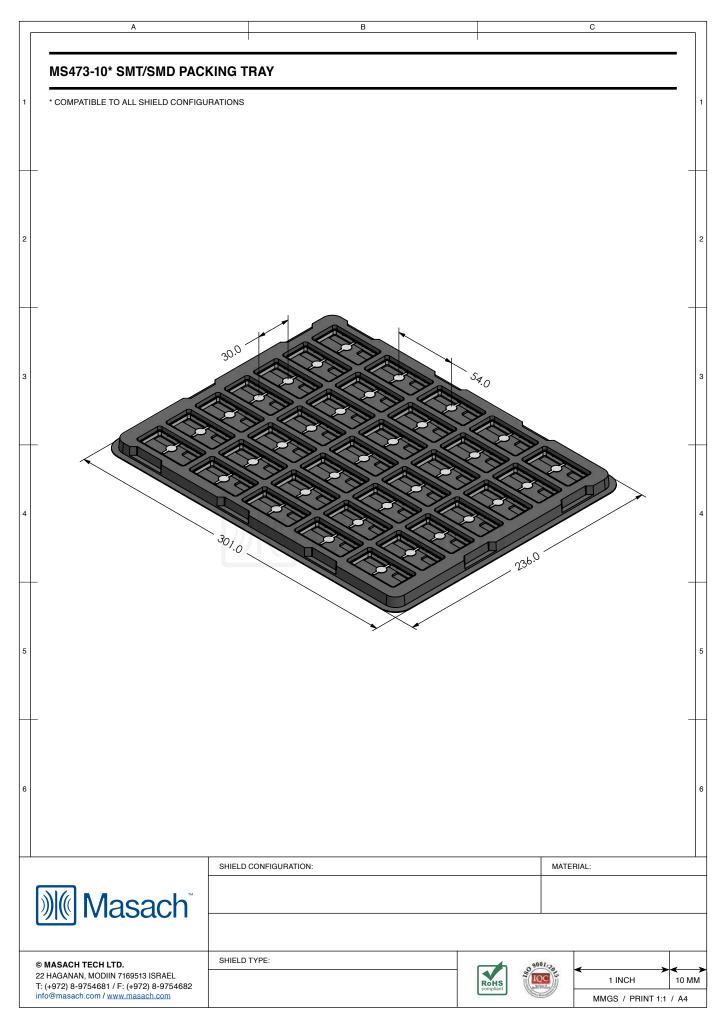

|                       | Compliant      | MMGS / PRINT 1:1 / A4 |