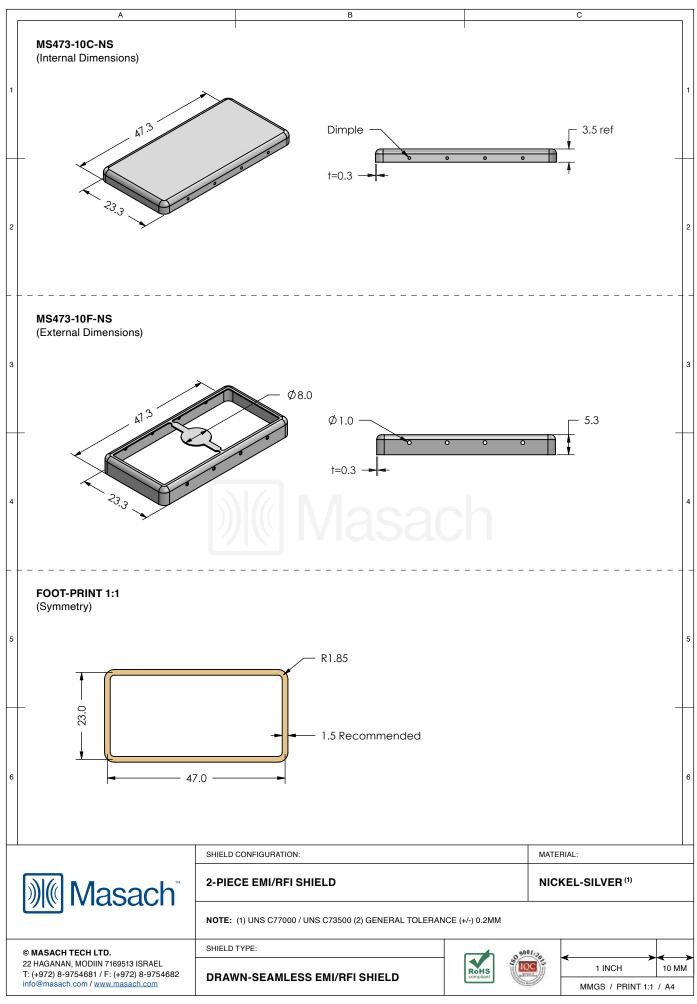

## \*OPTIONAL SHIELD CONFIGURATIONS

| ITEM P/N      | ITEM DESCRIPTION                          | MATERIAL         |
|---------------|-------------------------------------------|------------------|
| MS473-10C     | 2-PIECE EMI/RFI SHIELD COVER              | TIN-PLATED STEEL |
| MS473-10CP    | 2-PIECE EMI/RFI SHIELD COVER (PERFORATED) | TIN-PLATED STEEL |
| MS473-10F     | 2-PIECE EMI/RFI SHIELD <b>FRAME</b>       | TIN-PLATED STEEL |
| MS473-10S     | 1-PIECE EMI/RFI <b>SHIELD</b>             | TIN-PLATED STEEL |
| MS473-10C-NS  | 2-PIECE EMI/RFI SHIELD <b>COVER</b>       | NICKEL-SILVER    |
| MS473-10CP-NS | 2-PIECE EMI/RFI SHIELD COVER (PERFORATED) | NICKEL-SILVER    |
| MS473-10F-NS  | 2-PIECE EMI/RFI SHIELD <b>FRAME</b>       | NICKEL-SILVER    |
| MS473-10S-NS  | 1-PIECE EMI/RFI <b>SHIELD</b>             | NICKEL-SILVER    |

TIN-PLATED STEEL: CRS ELECTROLYTIC TINPLATE NICKEL-SILVER: UNS C77000 / UNS C73500

|                                                                                                                                                                                                                                                                                                                                                                                                                                                                                                                                                                                                                                                                                                                                                                                                                                                                                                                                                                                                                                                                                                                                                                                                                                                                                                                                                                                                                                                                                                                                                                                                                                                                                                                                                                                                                                                                                                                                                                                                                                                                                                                                    | SHIELD CONFIGURATION: |                | MATERIAL:             |
|------------------------------------------------------------------------------------------------------------------------------------------------------------------------------------------------------------------------------------------------------------------------------------------------------------------------------------------------------------------------------------------------------------------------------------------------------------------------------------------------------------------------------------------------------------------------------------------------------------------------------------------------------------------------------------------------------------------------------------------------------------------------------------------------------------------------------------------------------------------------------------------------------------------------------------------------------------------------------------------------------------------------------------------------------------------------------------------------------------------------------------------------------------------------------------------------------------------------------------------------------------------------------------------------------------------------------------------------------------------------------------------------------------------------------------------------------------------------------------------------------------------------------------------------------------------------------------------------------------------------------------------------------------------------------------------------------------------------------------------------------------------------------------------------------------------------------------------------------------------------------------------------------------------------------------------------------------------------------------------------------------------------------------------------------------------------------------------------------------------------------------|-----------------------|----------------|-----------------------|
| <b></b> Masach Masac |                       |                |                       |
| 7/6 Masasin                                                                                                                                                                                                                                                                                                                                                                                                                                                                                                                                                                                                                                                                                                                                                                                                                                                                                                                                                                                                                                                                                                                                                                                                                                                                                                                                                                                                                                                                                                                                                                                                                                                                                                                                                                                                                                                                                                                                                                                                                                                                                                                        |                       |                |                       |
| © MASACH TECH LTD. 22 HAGANAN, MODIIN 7169513 ISRAEL T: (+972) 8-9754681 / F: (+972) 8-9754682 info@masach.com / www.masach.com                                                                                                                                                                                                                                                                                                                                                                                                                                                                                                                                                                                                                                                                                                                                                                                                                                                                                                                                                                                                                                                                                                                                                                                                                                                                                                                                                                                                                                                                                                                                                                                                                                                                                                                                                                                                                                                                                                                                                                                                    | SHIELD TYPE:          |                | 9001:20               |
|                                                                                                                                                                                                                                                                                                                                                                                                                                                                                                                                                                                                                                                                                                                                                                                                                                                                                                                                                                                                                                                                                                                                                                                                                                                                                                                                                                                                                                                                                                                                                                                                                                                                                                                                                                                                                                                                                                                                                                                                                                                                                                                                    |                       | RoHS compliant | 1 INCH 10 MM          |
|                                                                                                                                                                                                                                                                                                                                                                                                                                                                                                                                                                                                                                                                                                                                                                                                                                                                                                                                                                                                                                                                                                                                                                                                                                                                                                                                                                                                                                                                                                                                                                                                                                                                                                                                                                                                                                                                                                                                                                                                                                                                                                                                    |                       | Compliant      | MMGS / PRINT 1:1 / A4 |