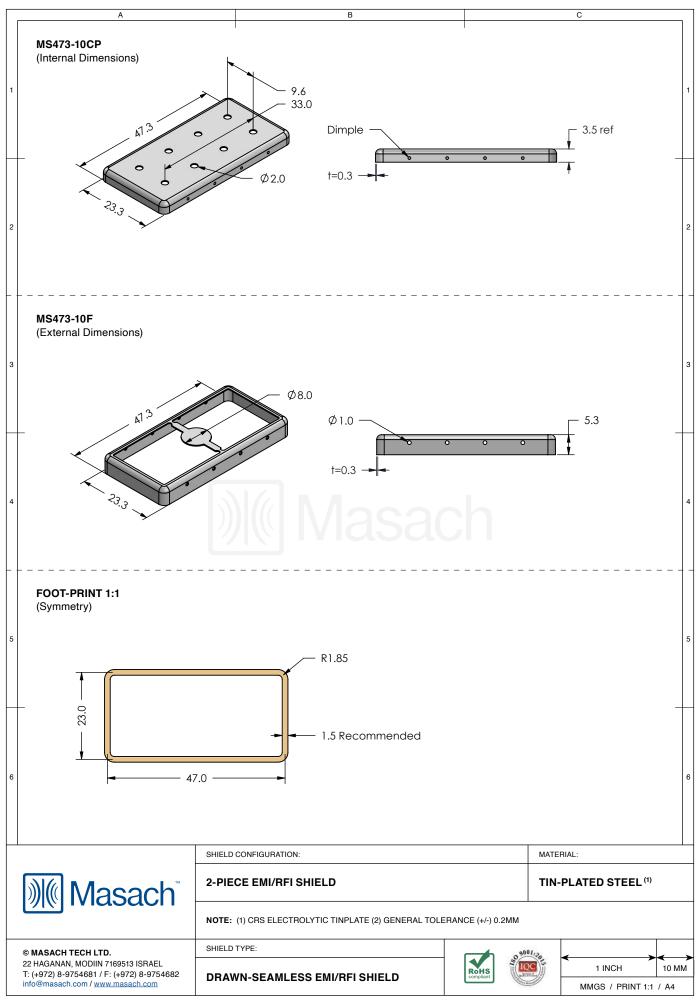

## MS473-10\*

## **DRAWN-SEAMLESS EMI/RFI SHIELD**

## \*OPTIONAL SHIELD CONFIGURATIONS

| ITEM P/N      | ITEM DESCRIPTION                          | MATERIAL         |
|---------------|-------------------------------------------|------------------|
| MS473-10C     | 2-PIECE EMI/RFI SHIELD COVER              | TIN-PLATED STEEL |
| MS473-10CP    | 2-PIECE EMI/RFI SHIELD COVER (PERFORATED) | TIN-PLATED STEEL |
| MS473-10F     | 2-PIECE EMI/RFI SHIELD <b>FRAME</b>       | TIN-PLATED STEEL |
| MS473-10S     | 1-PIECE EMI/RFI <b>SHIELD</b>             | TIN-PLATED STEEL |
| MS473-10C-NS  | 2-PIECE EMI/RFI SHIELD <b>COVER</b>       | NICKEL-SILVER    |
| MS473-10CP-NS | 2-PIECE EMI/RFI SHIELD COVER (PERFORATED) | NICKEL-SILVER    |
| MS473-10F-NS  | 2-PIECE EMI/RFI SHIELD <b>FRAME</b>       | NICKEL-SILVER    |
| MS473-10S-NS  | 1-PIECE EMI/RFI <b>SHIELD</b>             | NICKEL-SILVER    |