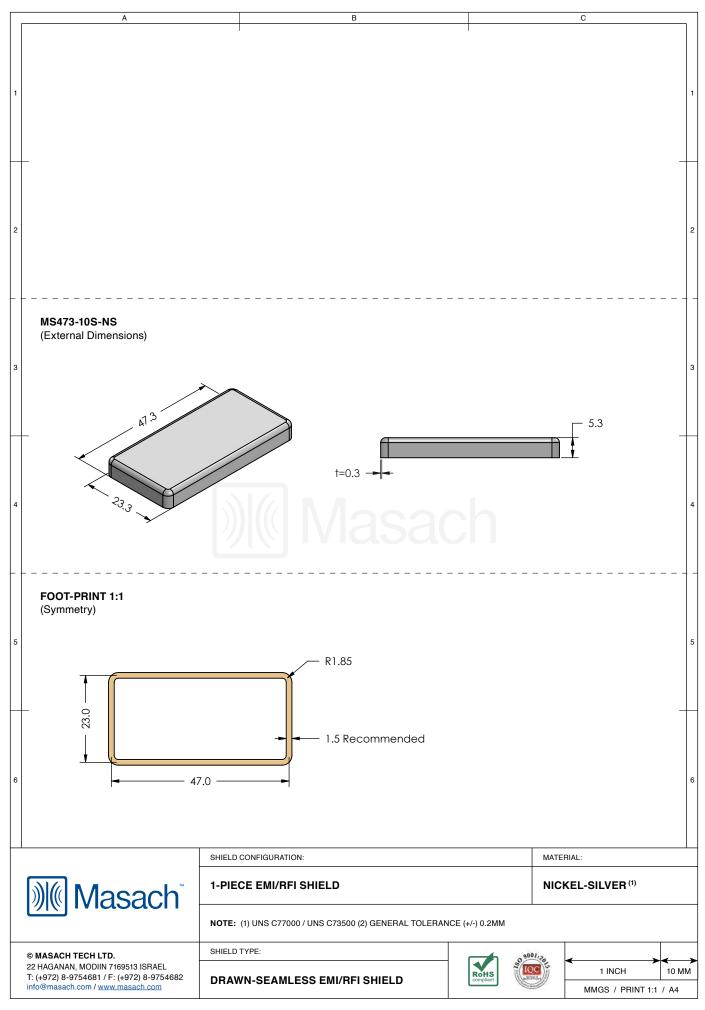

## \*OPTIONAL SHIELD CONFIGURATIONS

| ITEM P/N      | ITEM DESCRIPTION                          | MATERIAL         |
|---------------|-------------------------------------------|------------------|
| MS473-10C     | 2-PIECE EMI/RFI SHIELD COVER              | TIN-PLATED STEEL |
| MS473-10CP    | 2-PIECE EMI/RFI SHIELD COVER (PERFORATED) | TIN-PLATED STEEL |
| MS473-10F     | 2-PIECE EMI/RFI SHIELD <b>FRAME</b>       | TIN-PLATED STEEL |
| MS473-10S     | 1-PIECE EMI/RFI <b>SHIELD</b>             | TIN-PLATED STEEL |
| MS473-10C-NS  | 2-PIECE EMI/RFI SHIELD <b>COVER</b>       | NICKEL-SILVER    |
| MS473-10CP-NS | 2-PIECE EMI/RFI SHIELD COVER (PERFORATED) | NICKEL-SILVER    |
| MS473-10F-NS  | 2-PIECE EMI/RFI SHIELD <b>FRAME</b>       | NICKEL-SILVER    |
| MS473-10S-NS  | 1-PIECE EMI/RFI <b>SHIELD</b>             | NICKEL-SILVER    |

TIN-PLATED STEEL: CRS ELECTROLYTIC TINPLATE NICKEL-SILVER: UNS C77000 / UNS C73500

|                                                                                                                                                                                                                                                                                                                                                                                                                                                                                                                                                                                                                                                                                                                                                                                                                                                                                                                                                                                                                                                                                                                                                                                                                                                                                                                                                                                                                                                                                                                                                                                                                                                                                                                                                                                                                                                                                                                                                                                                                                                                                                                                    | SHIELD CONFIGURATION: |                | MATERIAL:             |
|------------------------------------------------------------------------------------------------------------------------------------------------------------------------------------------------------------------------------------------------------------------------------------------------------------------------------------------------------------------------------------------------------------------------------------------------------------------------------------------------------------------------------------------------------------------------------------------------------------------------------------------------------------------------------------------------------------------------------------------------------------------------------------------------------------------------------------------------------------------------------------------------------------------------------------------------------------------------------------------------------------------------------------------------------------------------------------------------------------------------------------------------------------------------------------------------------------------------------------------------------------------------------------------------------------------------------------------------------------------------------------------------------------------------------------------------------------------------------------------------------------------------------------------------------------------------------------------------------------------------------------------------------------------------------------------------------------------------------------------------------------------------------------------------------------------------------------------------------------------------------------------------------------------------------------------------------------------------------------------------------------------------------------------------------------------------------------------------------------------------------------|-----------------------|----------------|-----------------------|
| <b></b> Masach Masac |                       |                |                       |
| 7/6 Masasin                                                                                                                                                                                                                                                                                                                                                                                                                                                                                                                                                                                                                                                                                                                                                                                                                                                                                                                                                                                                                                                                                                                                                                                                                                                                                                                                                                                                                                                                                                                                                                                                                                                                                                                                                                                                                                                                                                                                                                                                                                                                                                                        |                       |                |                       |
| © MASACH TECH LTD. 22 HAGANAN, MODIIN 7169513 ISRAEL T: (+972) 8-9754681 / F: (+972) 8-9754682 info@masach.com / www.masach.com                                                                                                                                                                                                                                                                                                                                                                                                                                                                                                                                                                                                                                                                                                                                                                                                                                                                                                                                                                                                                                                                                                                                                                                                                                                                                                                                                                                                                                                                                                                                                                                                                                                                                                                                                                                                                                                                                                                                                                                                    | SHIELD TYPE:          |                | 9001:20               |
|                                                                                                                                                                                                                                                                                                                                                                                                                                                                                                                                                                                                                                                                                                                                                                                                                                                                                                                                                                                                                                                                                                                                                                                                                                                                                                                                                                                                                                                                                                                                                                                                                                                                                                                                                                                                                                                                                                                                                                                                                                                                                                                                    |                       | RoHS compliant | 1 INCH 10 MM          |
|                                                                                                                                                                                                                                                                                                                                                                                                                                                                                                                                                                                                                                                                                                                                                                                                                                                                                                                                                                                                                                                                                                                                                                                                                                                                                                                                                                                                                                                                                                                                                                                                                                                                                                                                                                                                                                                                                                                                                                                                                                                                                                                                    |                       | Compliant      | MMGS / PRINT 1:1 / A4 |