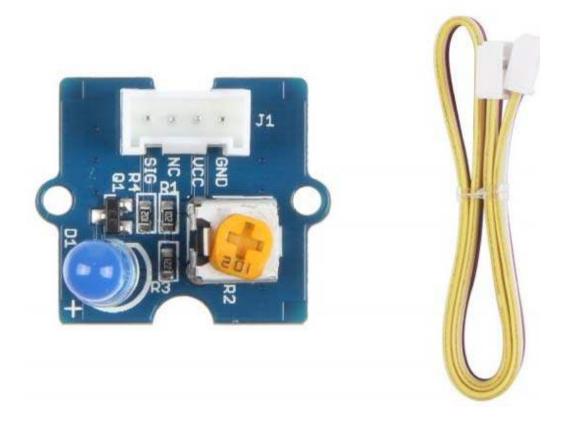

### Part List

| Grove - Blue LED | 1 |
|------------------|---|
|------------------|---|