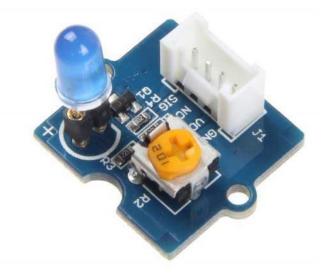

## **Grove - Blue LED**

**SKU** 104030010

A general purpose LED module in Grove form factor, available in different colors. The ingenious PCB design enables you to bend the LED to any position you want, which makes it easy to use it standalone, horizontal or Panel Mount.