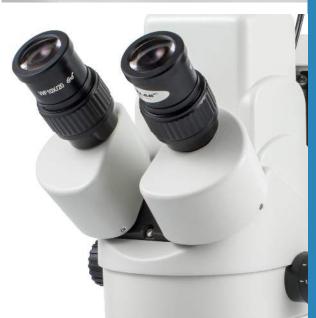

#### **EYEPIECES**

WF 10X/20 mm with rubber eyecups and diopter adjustment on both eyepieces.

#### **HEAD**

Binocular head,  $45^\circ$  inclined. Interpupillary distance adjustment between 55 -75~mm / 2.16" - 2.95", zoom adjustment knobs and integrated 1.3MP digital camera.