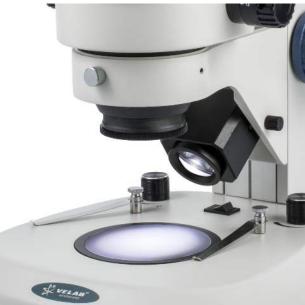

#### **HEAD**

Binocular head,  $45^\circ$  inclined. Interpupillary distance adjustment between 55 -75~mm / 2.16" - 2.95", zoom adjustment knobs and integrated 1.3MP digital camera.

#### **OBJECTIVES**

With zoom system for variable magnifications of 0.7X, 0.8X, 1X, 1.5X, 2X, 3X, 4X and 4.5X (from 7 to 45 total increases) and objective cover.

#### **STAGE**

Interchangeable, translucent white and double side white/black, with a pair of stage clips.

#### **ILLUMINATION**

Transmitted and incident LED light with independent intensity control.