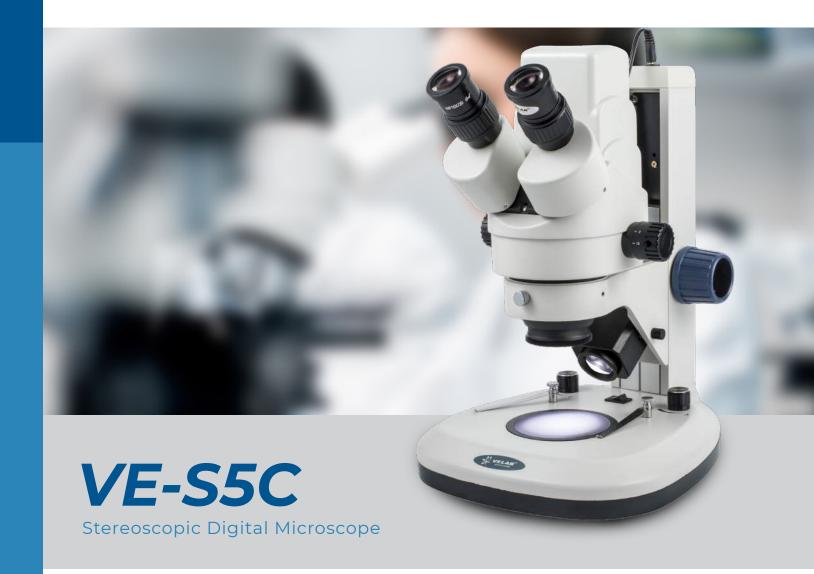

# Stereoscopic Digital Microscope

The VE-S5C is the ideal for professional use in higher education, research and industrial procedures. It also comes equipped with a digital camera. A versatile device, useful in production procedures or quality inspection of industrial products, thanks to its zoom system. Its Greenough design allows three-dimensional observation of insects and is ideal in the dissection and classification of organisms. The VE-S5 includes easy-to-use operational software compatible with Windows operating systems, perfect for the observation of images in real time and storage in a computer.

#### **HEAD**

Binocular head,  $45^\circ$  inclined. Interpupillary distance adjustment between 55 -75~mm / 2.16" - 2.95", zoom adjustment knobs and integrated 1.3MP digital camera.

#### **OBJECTIVES**

With zoom system for variable magnifications of 0.7X, 0.8X, 1X, 1.5X, 2X, 3X, 4X and 4.5X (from 7 to 45 total increases) and objective cover.

#### **STAGE**

Interchangeable, translucent white and double side white/black, with a pair of stage clips.

#### **ILLUMINATION**

Transmitted and incident LED light with independent intensity control.