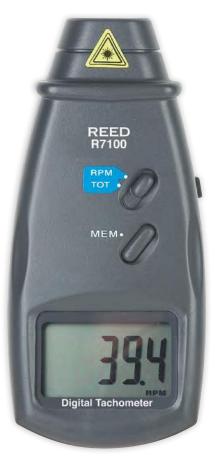

## Photo / Contact Tachometer Model R7100

## **Features**

- Dual function unit with both contact and non-contact capabilities
- Provides fast and accurate RPM (revolutions per min) measurements of rotating objects and surface speed measurements MPM (meters per min) with included contact adapters
- Built-in laser pointer identifies target area
- Internal memory recalls maximum, minimum values as well as last value stored
- · Large LCD display and low battery indicator
- Includes reflective tape, large and small cone tip adapters, funnel adapter, wheel adapter, batteries, mounting screws, and hard carrying case

## **Specification**

RPM Range (Contact): 0.5 to 19,999 RPM Range (Photo): 2.5 to 99,999

Surface Speed Range : 0.05 to 1,999.9 m/min Resolution: Photo: 0.1 RPM ( $\leq$ 999.9)

1 RPM (>1000)

Contact: 0.1 RPM (≤999.9)