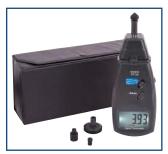

## **Features**

- Dual function unit with both contact and non-contact capabilities
- Provides fast and accurate RPM (revolutions per min) measurements of rotating objects and surface speed measurements MPM (meters per min) with included contact adapters
- Built-in laser pointer identifies target area
- Internal memory recalls maximum, minimum values as well as last value stored
- · Large LCD display and low battery indicator
- Includes reflective tape, large and small cone tip adapters, funnel adapter, wheel adapter, batteries, mounting screws, and hard carrying case