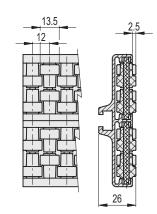

# Roller side guides

Technopolymer, aluminium, stainless steel

GLA-2 side guides are self-supporting structures for the side guide of products with important vertical dimensions on conveyor belts (Fig.1). Depending on the product to transport, it is recommended to use:

- GLA-2-RS: for the guide of products in cans or in plastic containers;
- GLA-2-RC: for the guide of cardboard products, for a greater fluency;
- GLA-2-RT: for the guide of glass products, in case of accidental breakage they facilitate the expulsion of debris.