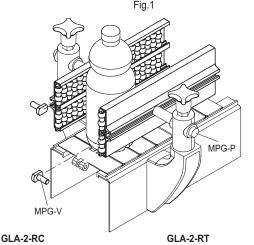

GLA-2 side guides are self-supporting structures for the side guide of products with important vertical dimensions on conveyor belts (Fig.1). Depending on the product to transport, it is recommended to use:

### ACCESSORIES ON REQUEST

- BDG: zinc-plated steel connecting bar for guides.
- TGL: closing cap for guides.
- PGL-2: separation block for side guide.
- MPG-P: assembly pin.
- MPG-V: zinc-plated steel hammer head screw. (see GLA-1).