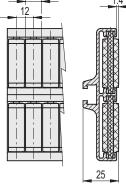

# Roller side guides

Technopolymer, aluminium, stainless steel

GLA-2 side guides are self-supporting structures for the side guide of products with important vertical dimensions on conveyor belts (Fig.1). Depending on the product to transport, it is recommended to use:

- GLA-2-RS: for the guide of products in cans or in plastic containers;
- GLA-2-RC: for the guide of cardboard products, for a greater fluency;
- GLA-2-RT: for the guide of glass products, in case of accidental breakage they facilitate the expulsion of debris.