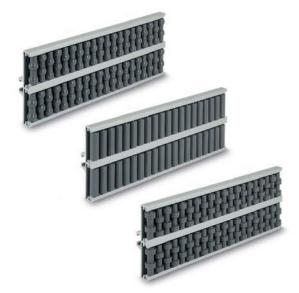

### **ROLLERS**

Polyethylene based (PE) technopolymer, grey colour.

STANDARD EXECUTIONS

- GLA-2-RS: with shaped rollers, spherical contact.
- GLA-2-RC: with cylindrical rollers.
- GLA-2-RT: with shaped rollers, cylindrical contact.

- GLA-2-RS: for the guide of products in cans or in plastic containers;
- GLA-2-RC: for the guide of cardboard products, for a greater fluency;
- GLA-2-RT: for the guide of glass products, in case of accidental breakage they facilitate the expulsion of debris.