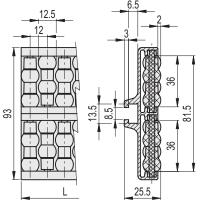

GLA-2-RS

6600

3000

GLA-2-RC

Description

419114 GLA-2-RC-93-1440

419112 GLA-2-RC-93-3000

Code

| 25     |      |      |  |  |  |  |  |
|--------|------|------|--|--|--|--|--|
| METRIC |      |      |  |  |  |  |  |
|        | L    | 44   |  |  |  |  |  |
|        | 1440 | 3170 |  |  |  |  |  |

3000

| GLA-2-RT |  |
|----------|--|
|          |  |

419116 GLA-2-

419113 GLA-2-RT-93-3000

Code

| RT      | INUA STEEL | J  | IVIE | IRIC |
|---------|------------|----|------|------|
| Descrip | otion      |    | L    | ₹    |
| GLA-2-  | RT-93-1440 | 14 | 440  | 3170 |

3000

6600

Description

419115 GLA-2-RS-93-1440

GLA-2-RS-93-3000

GLA-2-RS

Code

6/2023