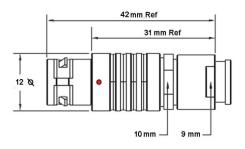

## PSG.1B.302.CLAD72Z

## PUSH-PULL PLUG, 2 PIN CONTACTS, SOLDER, 7.2 MM COLLET, STRAIN RELIEF NUT

| KEY SPECIFICATIONS   |              |
|----------------------|--------------|
| CONNECTOR SERIES     | PSG          |
| CONNECTOR SIZE       | 1B           |
| CONNECTOR GENDER     | MALE         |
| CODING               | G            |
| LOCKING STYLE        | SELF LOCKING |
| ATTACHMENT METHOD    | SOLDER       |
| IP RATING            | IP 50        |
| COLLET SIZE          | 7.2 MM       |
| STANDARD MATE SERIES | FSG          |