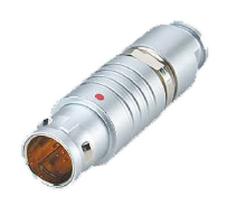

## PSG.1B.302.CLAD72Z

## PUSH-PULL PLUG, 2 PIN CONTACTS, SOLDER, 7.2 MM COLLET, STRAIN RELIEF NUT

| KEY SPECIFICATIONS   |              |
|----------------------|--------------|
| CONNECTOR SERIES     | PSG          |
| CONNECTOR SIZE       | 1B           |
| CONNECTOR GENDER     | MALE         |
| CODING               | G            |
| LOCKING STYLE        | SELF LOCKING |
| ATTACHMENT METHOD    | SOLDER       |
| IP RATING            | IP 50        |
| COLLET SIZE          | 7.2 MM       |
| STANDARD MATE SERIES | FSG          |