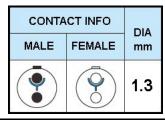

## PUSH-PULL PLUG, 2 PIN CONTACTS, SOLDER, 7.2 MM COLLET, STRAIN RELIEF NUT

| KEY SPECIFICATIONS   |              |
|----------------------|--------------|
| CONNECTOR SERIES     | PSG          |
| CONNECTOR SIZE       | 1B           |
| CONNECTOR GENDER     | MALE         |
| CODING               | G            |
| LOCKING STYLE        | SELF LOCKING |
| ATTACHMENT METHOD    | SOLDER       |
| IP RATING            | IP 50        |
| COLLET SIZE          | 7.2 MM       |
| STANDARD MATE SERIES | FSG          |