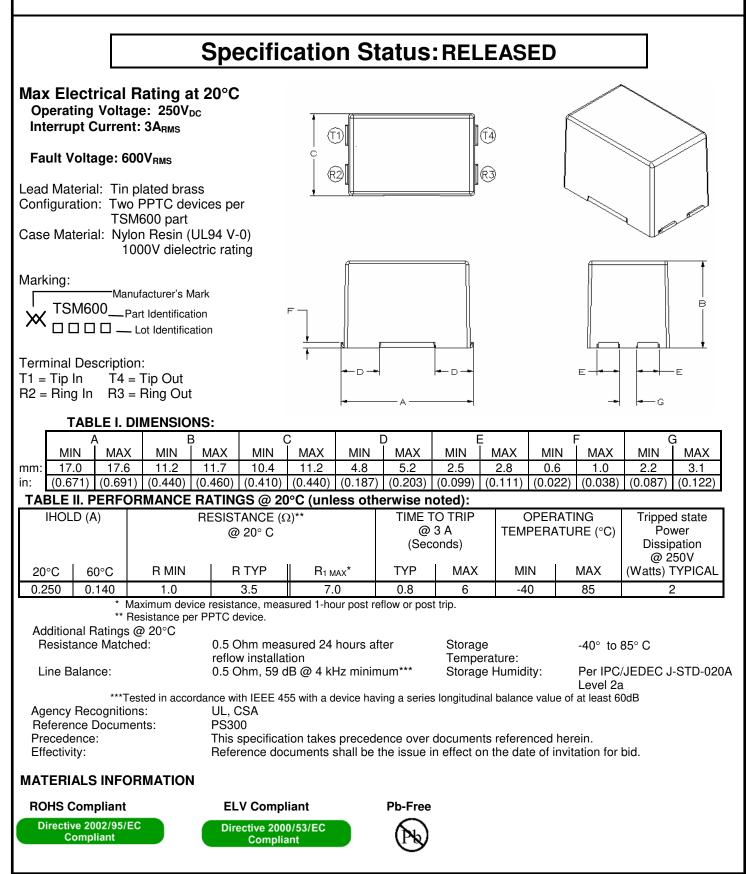

## PolySwitch® PTC Devices

**Overcurrent Protection Device** 

PRODUCT: TSM600-250F

DOCUMENT: SCD26006 REV LETTER: E REV DATE: JULY 26, 2016 PAGE NO.: 1 OF 2