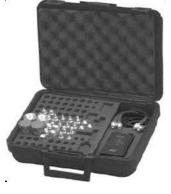

ŒX-120 (1 pc) 120" Cable with Terminal Ends

| Tester                      |                                 |
|-----------------------------|---------------------------------|
| Qty                         | Description                     |
|                             | Universal Adapters              |
| 2                           | BNC Male                        |
| 2                           | BNC Female                      |
| 2                           | N Male                          |
| 9 2 2 2 2 2 2 2 2 2 2 2 1 1 | N Female                        |
| 2                           | SMA Male                        |
| 2                           | SMA Female                      |
| 2                           | TNC Male                        |
| 2                           | TNC Female                      |
| 2                           | UHF Male                        |
| 2                           | UHF Female                      |
| 2                           | Mini-UHF Male                   |
| 2                           | Mini-UHF Female                 |
| 1                           | RCA Male                        |
| 1                           | RCA Female Phono Jack           |
| 1                           | F Female                        |
| 1                           | F Male                          |
| 222222222222222             | SMB Jack                        |
| 2                           | SMB Plug                        |
| 2                           | MCX Male                        |
| 2                           | MCX Female                      |
| 2                           | MMCX Male                       |
| 2                           | MMCX Female                     |
| 2                           | 7/16 DIN Male                   |
| 2                           | 7/16 DIN Female                 |
| 2                           | RP-SMA Male                     |
| 2                           | RP-SMA Female                   |
| 2                           | RP-TNC Male                     |
| 2                           | RP-TNC Female                   |
| 1                           | Female R/A Adapter              |
| 1                           | Female T Adapter                |
| 1                           | RF Sampler - 1 Piece Unit       |
| 1                           | Female-to-Female barrel adapter |
| 2                           | 48" Cable Assemblies            |
| 1                           | Cable Tester                    |
| 1                           | Male to Double Binding Post     |
| 1                           | Male to Banana Plug             |

Male to Banana Plug

| Qty | Description                     |
|-----|---------------------------------|
| 3   | Universal Adapters              |
| 2   | SMB Plug                        |
| 2   | SMB Jack                        |
| 2   | MCX Male                        |
| 2   | MCX Female                      |
| 2   | MMCX Male                       |
| 2   | MMCX Female                     |
| 2   | 7/16" DIN Male                  |
| 2   | 7/16" DIN Female                |
| 2   | RP-SMA Male                     |
| 2   | RP-SMA Female                   |
| 2   | RP-TNC Male                     |
| 2   | RP-TNC Female                   |
| 1   | Female-to-Female barrel adapter |
| 2   | 48" Cables Assemblies           |
| 1   | Cable Tester                    |