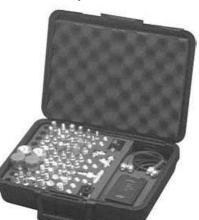

TPI-4023WIR (41pcs) Expanded WiR kit

| Qty    | Description                |
|--------|----------------------------|
| 6      | Universal Adapters         |
| 2      | BNC Male                   |
| 2      | BNC Female                 |
| 2      | N Male                     |
| 2<br>2 | N Female                   |
| 2      | SMA Male                   |
| 2      | SMA Female                 |
| 2      | TNC Male                   |
| 2      | TNC Female                 |
| 1      | MMCX Male                  |
| 1      | MMCX Female                |
| 2<br>2 | RP-SMA Male                |
| 2      | RP-SMA Female              |
| 2      | RP-TNC Male                |
| 2      | RP-TNC Female              |
| 1      | RCA Male                   |
| 1      | RCA Female Phono Jack      |
| 1      | F Female                   |
| 1      | F Male                     |
| 1      | Male to double Banana Plug |
| 1      | Male to double Banana Post |
| 1      | Female R/A Adapter         |
| 1      | Female T-Adapter           |
| 1      | RF Sampler – 1 piece unit  |