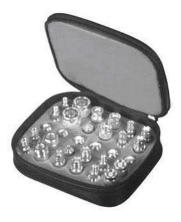

## WiFi Connector Kits

TPI-4024WIFI (30 pcs) Basic WiFi Kit

| Qty | Description          |
|-----|----------------------|
| 6   | Universal Adapters   |
| 1   | BNC Male             |
| 1   | BNC Female           |
| 2   | N Male               |
| 2   | N Female             |
| 2   | SMA Male             |
| 2   | SMA Female           |
| 2   | TNC Male             |
| 2   | TNC Female           |
| 1   | MMCX Male            |
| 1   | MMCX Female          |
| 2   | RP-SMA Male          |
| 2   | <b>RP-SMA</b> Female |
| 2   | <b>RP-TNC Male</b>   |
| 2   | <b>RP-TNC Female</b> |