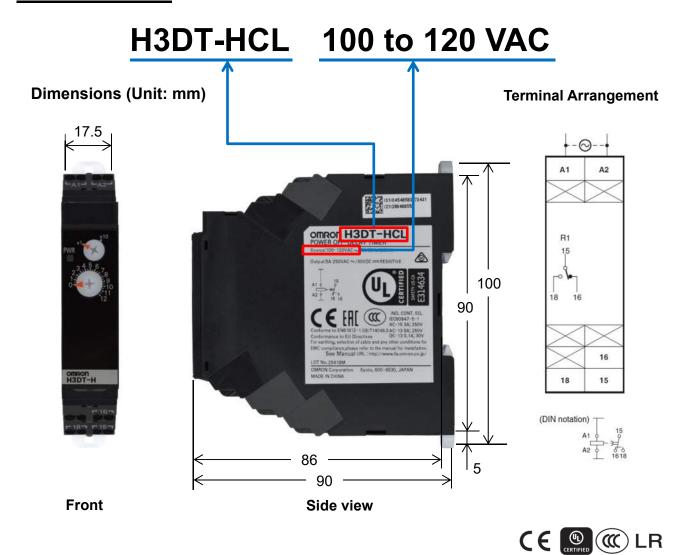

### **Technical criteria**

| Rated supply voltage       | 100 to 120 VAC, 50/60 Hz                       |  |
|----------------------------|------------------------------------------------|--|
| Operating mode             | OFF delay                                      |  |
| Input method               | None                                           |  |
| Minimum power-ON time      | 0.3 s                                          |  |
| Control Output             | 5 A at 250 VAC with resistive load (cosφ = 1), |  |
|                            | 5 A at 30 VDC with resistive load              |  |
| Accuracy of operating time | ±1% of FS max.                                 |  |
| Setting error              | ±10% of FS ±0.05 s max.                        |  |
| Operating Temperature      | -20 to 60°C                                    |  |
| Operating Humidity         | 25% to 85%                                     |  |
| IP                         | IP30 (Terminal block: IP20)                    |  |

For the most recent information on models that have been certified for safety standards, refer to your OMRON website.