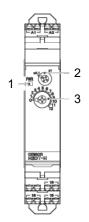

#### **Nomenclature**

| 1 | Power indicator   |
|---|-------------------|
| 2 | Time range switch |
| 3 | Main dial         |