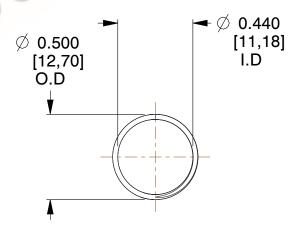

## **NOTES:**

1. Material: Stainless Steel

2. Finish: Glod Irridite

3. Ends: Closed and Ground

4. Total Coils: 10.000

5. Sugg. Max. Deflection: 0.900 (in) 6. Sugg. Max. Load: 2.300 (lbs)

7. All Drawing Dimensions are in Inches [mm]