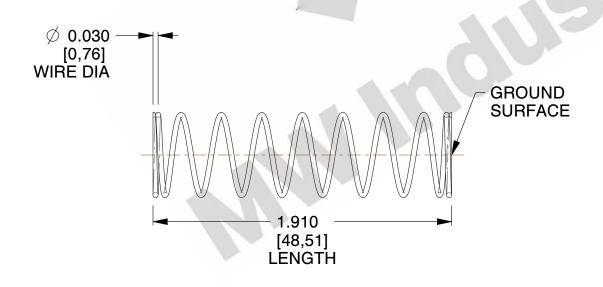

## **NOTES:**

1. Material: Stainless Steel

2. Finish: Glod Irridite

3. Ends: Closed and Ground

4. Total Coils: 10.000

5. Sugg. Max. Deflection: 0.900 (in) 6. Sugg. Max. Load: 2.300 (lbs)

7. All Drawing Dimensions are in Inches [mm]

SCALE

1.778

11772

COMPONENT

**COMPRESSION SPRINGS** 

UNIT

**SPRINGS** 

INCH [mm]