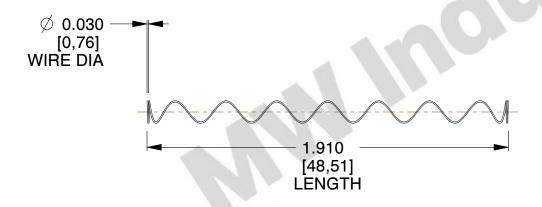

## **NOTES:**

Material : Hard Drawn
 Finish : Glod Irridite

3. Ends: Closed

4. Total Coils: 10.000

Sugg. Max. Deflection : 4.100 (in)
 Sugg. Max. Load : 2.300 (lbs)

7. All Drawing Dimensions are in Inches [mm]