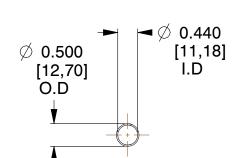

## **NOTES:**

Material : Hard Drawn
 Finish : Glod Irridite

3. Ends: Closed

4. Total Coils: 10.000

Sugg. Max. Deflection : 4.100 (in)
 Sugg. Max. Load : 2.300 (lbs)

7. All Drawing Dimensions are in Inches [mm]