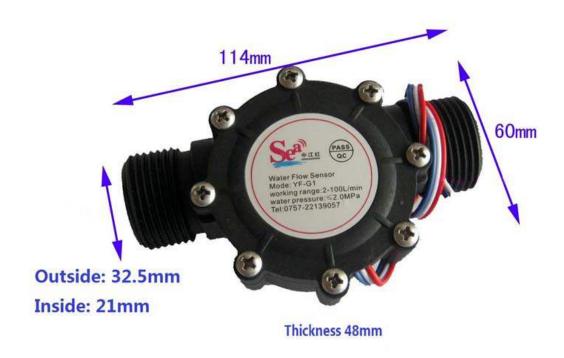

## **Specifications**

Mini. Wokring Voltage: DC 4.5V

Max. Working Current: 15mA (DC 5V)

Working Voltage: DC 5V~24V

Flow Rate Range: 2~100L/min

Load Capacity: ≤10mA (DC 5V)

Operating Temperature: ≤80°C

• Liquid Temperature: ≤120°C

#### **Technical Details**

| Dimensions | 140mm x 80mm x 50mm |
|------------|---------------------|
| Weight     | G.W 162g            |
| Battery    | Exclude             |