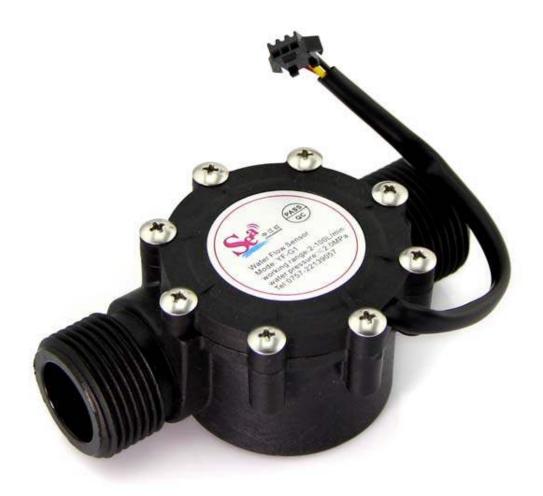

## Description

Water flow sensor consists of a plastic valve body, a water rotor, and a hall-effect sensor. When water flows through the rotor, rotor rolls. Its speed changes with different rate of flow. The hall-effect sensor outputs the corresponding pulse signal. This one is suitable to detect flow in water dispenser or coffee machine.

#### **Features**

- Compact, Easy to Install
- High Sealing Performance
- High Quality Hall Effect Sensor
- RoHS Compliant