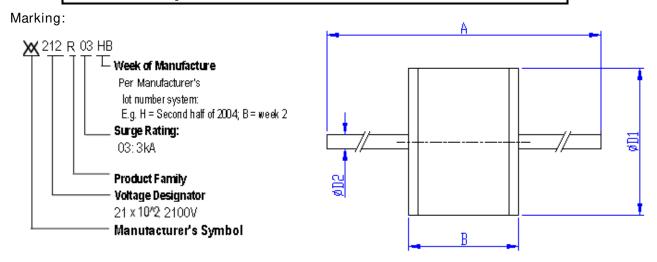

### TABLE I. DIMENSIONS:

|     | Α      |        | В      |        | D1     |        | D2     |  |
|-----|--------|--------|--------|--------|--------|--------|--------|--|
|     | MIN    | MAX    | MIN    | MAX    | MIN    | MAX    | NOM    |  |
| mm  | 58.0   | 66.0   | 5.8    | 6.2    | 7.8    | 8.2    | 0.8    |  |
| in* | (2.28) | (2.60) | (0.23) | (0.24) | (0.31) | (0.32) | (0.03) |  |