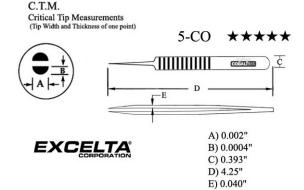

## **TECHNICAL DATA SHEET**

Part#: 5-CO

Tweezers - Straight Tapered Ultra Fine Point - Cobalt

The 5-CO Cobaltima® tapered extra fine pointed 4.25" long tweezer with tips .002" wide x .0004" high is ideal for microscopy. The tweezer is made of a cobalt alloy, which is extremely hard, temperature resistant to 932° F and corrosion resistant. The body is .04" in thickness for light pressure use. The tips are radius which eliminates marring and scratching of delicate parts and wires. The handles are serrated for more control.

| <ul> <li>Precision Level</li> </ul>     | ****                                |
|-----------------------------------------|-------------------------------------|
| <ul> <li>Material</li> </ul>            | Cobalt                              |
| <ul> <li>Surface Resistivity</li> </ul> | Conductive                          |
| • Shape                                 | Straight Tapered                    |
| Group                                   | Ultra Precision Cobaltima® Tweezers |
| • Weight (OZ)                           | 1                                   |
| • Tip Size (CTM)                        | .002" x .0004" (.05mm x .01mm)      |
| • Tip Angle                             | Straight                            |
| Tip Length                              | -                                   |
| <ul> <li>Body Width</li> </ul>          | 0.393" (9.83mm)                     |
| <ul> <li>Body Height One Leg</li> </ul> | .0394" (1mm)                        |
| • OAL                                   | 4.25" (106.25mm)                    |
| <ul> <li>Country of Origin</li> </ul>   | Switzerland                         |
| • UPC                                   | 662847002656                        |
| Schedule B                              | 8203.20.20.00                       |
| <ul> <li>Harmonization Code</li> </ul>  | 8203.20.20                          |