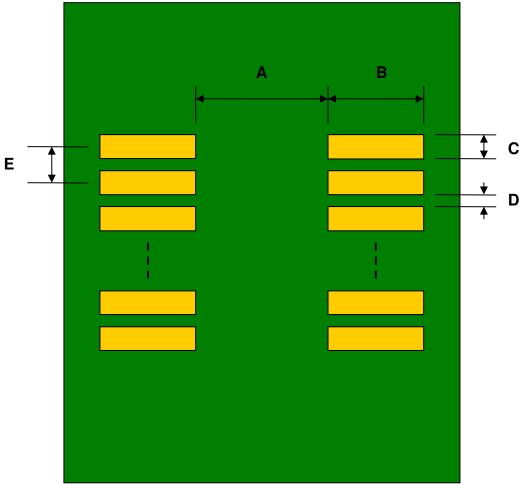

## SOIC-16 to DIP-16 SMT Adapter (150 mil / 200 mil body)

| DIMENSIONS |      |      |      |        |       |      |
|------------|------|------|------|--------|-------|------|
| REF.       | mm   |      |      | inches |       |      |
|            | MIN. | TYP. | MAX. | MIN.   | TYP.  | MAX. |
| Α          |      | 2.90 |      |        |       |      |
| В          |      | 2.50 |      |        |       |      |
| С          |      | 0.60 |      |        |       |      |
| D          |      | 0.67 |      |        |       |      |
| Е          |      | 1.27 |      |        |       |      |
| F          |      |      |      |        | 0.300 |      |
| G          |      |      |      |        | 0.100 |      |
| Н          |      |      |      |        | 0.025 |      |

**Top View (SMT Footprint)** 

(Representative drawing only - not to scale)