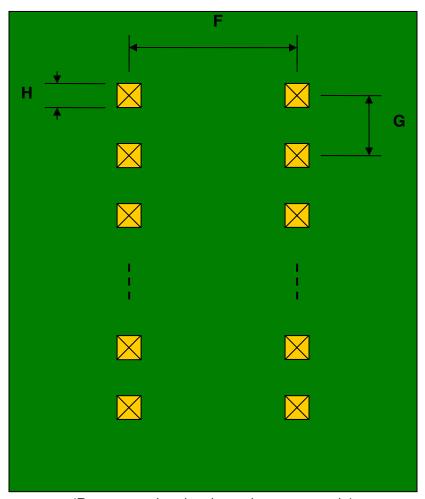

## SOIC-16 to DIP-16 SMT Adapter (150 mil / 200 mil body)

| DIMENSIONS |      |      |      |        |       |      |
|------------|------|------|------|--------|-------|------|
| REF.       | mm   |      |      | inches |       |      |
|            | MIN. | TYP. | MAX. | MIN.   | TYP.  | MAX. |
| Α          |      | 2.90 |      |        |       |      |
| В          |      | 2.50 |      |        |       |      |
| С          |      | 0.60 |      |        |       |      |
| D          |      | 0.67 |      |        |       |      |
| Е          |      | 1.27 |      |        |       |      |
| F          |      |      |      |        | 0.300 |      |
| G          |      |      |      |        | 0.100 |      |
| Н          |      |      |      |        | 0.025 |      |

## **Bottom View (DIP Pins)**

(Representative drawing only - not to scale)