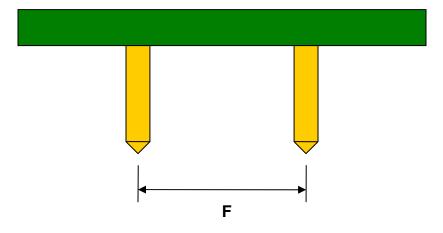

## SOIC-16 to DIP-16 SMT Adapter (150 mil / 200 mil body)

| DIMENSIONS |      |      |      |        |       |      |
|------------|------|------|------|--------|-------|------|
| REF.       | mm   |      |      | inches |       |      |
|            | MIN. | TYP. | MAX. | MIN.   | TYP.  | MAX. |
| Α          |      | 2.90 |      |        |       |      |
| В          |      | 2.50 |      |        |       |      |
| С          |      | 0.60 |      |        |       |      |
| D          |      | 0.67 |      |        |       |      |
| Е          |      | 1.27 |      |        |       |      |
| F          |      |      |      |        | 0.300 |      |
| G          |      |      |      |        | 0.100 |      |
| Н          |      |      |      |        | 0.025 |      |

## Side View (DIP Pins)

(Representative drawing only - not to scale)