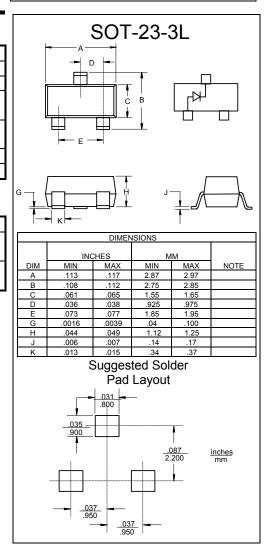

125        | °C   |  |  |  |  |
| Storage Temperature           | T <sub>STG</sub> | -40 to 125 | °C   |  |  |  |  |

#### Bectrical Characteristics @25°CUnless Cherwise Specified

|                                         | <u> </u>        |      |      |      |      |
|-----------------------------------------|-----------------|------|------|------|------|
| Parameter                               | Symbol          | Min. | Тур. | Max. | Unit |
| Forward Voltage<br>@ I <sub>F</sub> =1A | $V_{\text{F1}}$ |      |      | 0.45 | V    |
| Reverse Current<br>@V <sub>R</sub> =20V | I <sub>R</sub>  |      |      | 200  | uA   |
|                                         |                 |      |      |      |      |

Marking:D2E

# 1.0 Amp Schottky

**RB491D** 

## Barrier Rectifier 20 Volts



www.mccsemi.com

## RB491D







Fig.2 Reversecharacteristics



Fig.3 Capacitance between terminals characteristics



Fig.4 Forward power dissipation characteristics



Fig.5 Derating curve (Io - Ta)

## www.mccsemi.com



**Micro Commercial Components** 

#### \*\*\*IMPORTANT NOTICE\*\*\*

Micro Commercial Components Corp . reserves the right to make changes without further notice to any product herein to make corrections, modifications , enhancements , improvements , or other changes .
Micro Commercial Components Corp . does not assume any liability arising out of the application or use of any product described herein; neither does it convey any license under its patent rights , nor the rights of others . The user of products in such applications shall assume all risks of such use a