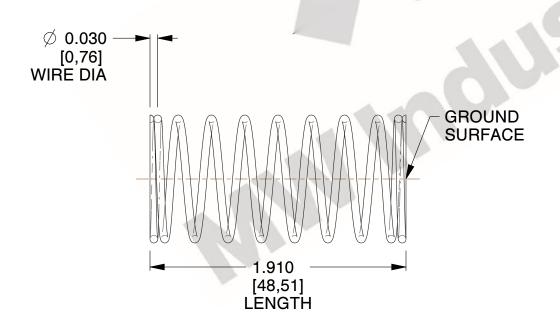

## **NOTES:**

1. Material: Stainless Steel

2. Finish: Glod Irridite

3. Ends: Closed and Ground

4. Total Coils: 10.000

5. Sugg. Max. Deflection: 0.360 (in)

6. Sugg. Max. Load : 2.300 (lbs)

7. All Drawing Dimensions are in Inches [mm]

SCALE

2.667

11772

COMPONENT

**COMPRESSION SPRINGS** 

UNIT

INCH [mm]

**SPRINGS** 