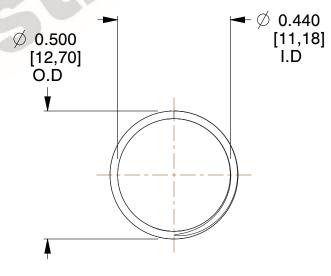

## **NOTES:**

1. Material: Stainless Steel

2. Finish: Glod Irridite

3. Ends: Closed and Ground

4. Total Coils: 10.000

5. Sugg. Max. Deflection: 0.360 (in)

6. Sugg. Max. Load : 2.300 (lbs)

7. All Drawing Dimensions are in Inches [mm]

SCALE

2.667

11772

COMPONENT

**COMPRESSION SPRINGS** 

UNIT

INCH [mm]

**SPRINGS** 