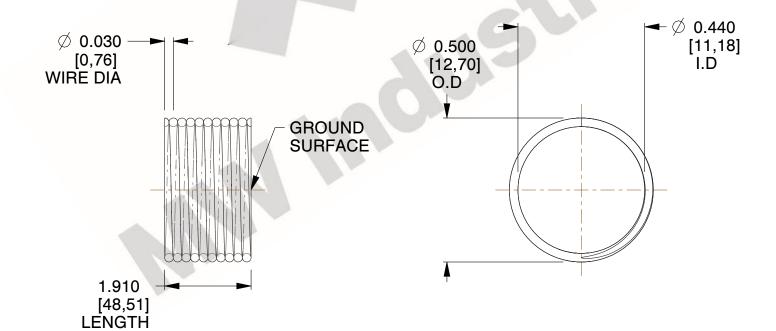

## **NOTES:**

1. Material : Stainless Steel

2. Finish: Glod Irridite

3. Ends: Closed and Ground

4. Total Coils: 10.000

5. Sugg. Max. Deflection: 0.060 (in)

6. Sugg. Max. Load : 2.300 (lbs)

7. All Drawing Dimensions are in Inches [mm]