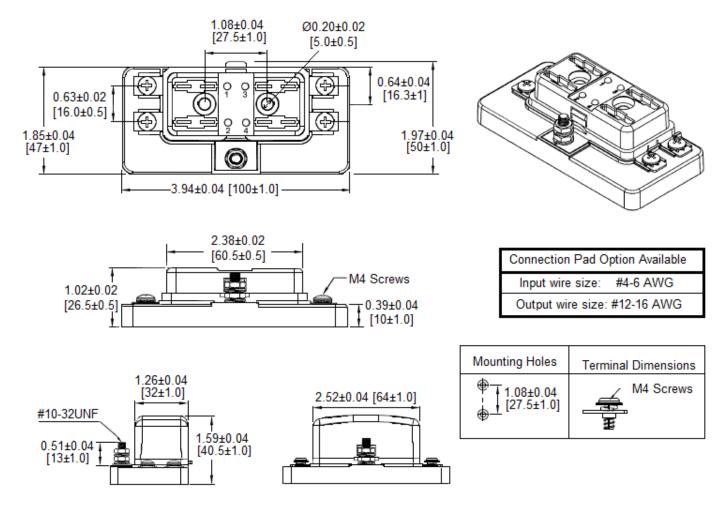

Mechanical Dimensions: Inches [mm]

-Operation beyond the specified maximum ratings or improper use may result in damage and possible electrical arcing and/or flame.

-Avoid contact of device with chemical solvent. Prolonged contact may damage the device performance.