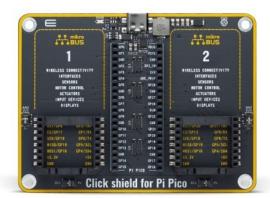

## Click Shield for Pi Pico

PID: MIKROE-4985

**Click shield for Pi Pico** 

Mikroe produces entire development toolchains for all major microcontroller architectures.

Committed to excellency, we are dedicated to helping engineers bring the project development up to speed and achieve outstanding results.

## **Specifications**

| Туре             | Adapter,Shield                                                                                                                                                                                |
|------------------|-----------------------------------------------------------------------------------------------------------------------------------------------------------------------------------------------|
| Applications     | Click Shield for Pi PICO allows you to use Click<br>boards™ on your Raspberry Pi PICO board                                                                                                   |
| On-board modules | 2x mikroBUS <sup>™</sup> sockets, connector for connecting compatible Raspberry Pi PICO board, four TXS0108E level-shifting voltage translators, power part for converting 5V USB to the 3.3V |
| Interface        | Analog,GPIO,I2C,PWM,SPI,UART                                                                                                                                                                  |
| Compatibility    | mikroBUS,Raspberry Pi                                                                                                                                                                         |
| Input Voltage    | 3.3V,5V (via USB)                                                                                                                                                                             |