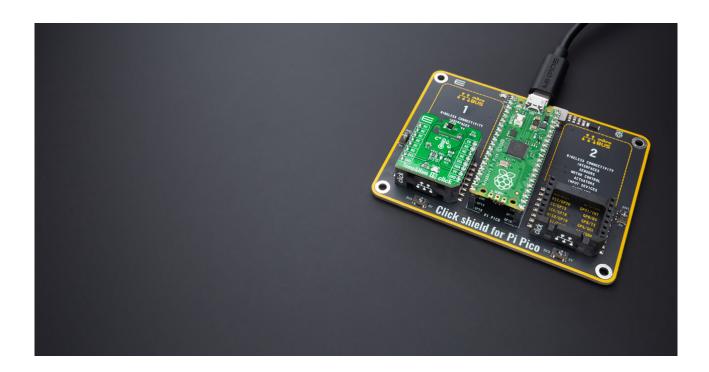

## Click Shield for Pi Pico

PID: MIKROE-4985

**Click shield for Pi Pico** 

Mikroe produces entire development toolchains for all major microcontroller architectures.

Committed to excellency, we are dedicated to helping engineers bring the project development up to speed and achieve outstanding results.

## **Specifications**

| Туре             | Adapter,Shield                                                                                                                                                                                |
|------------------|-----------------------------------------------------------------------------------------------------------------------------------------------------------------------------------------------|
| Applications     | Click Shield for Pi PICO allows you to use Click<br>boards™ on your Raspberry Pi PICO board                                                                                                   |
| On-board modules | 2x mikroBUS <sup>™</sup> sockets, connector for connecting compatible Raspberry Pi PICO board, four TXS0108E level-shifting voltage translators, power part for converting 5V USB to the 3.3V |
| Interface        | Analog,GPIO,I2C,PWM,SPI,UART                                                                                                                                                                  |
| Compatibility    | mikroBUS,Raspberry Pi                                                                                                                                                                         |
| Input Voltage    | 3.3V,5V (via USB)                                                                                                                                                                             |