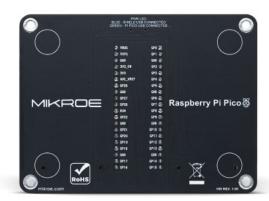

## **Specifications**

| Туре             | Adapter,Shield                                                                                                                                                                                |
|------------------|-----------------------------------------------------------------------------------------------------------------------------------------------------------------------------------------------|
| Applications     | Click Shield for Pi PICO allows you to use Click<br>boards™ on your Raspberry Pi PICO board                                                                                                   |
| On-board modules | 2x mikroBUS <sup>™</sup> sockets, connector for connecting compatible Raspberry Pi PICO board, four TXS0108E level-shifting voltage translators, power part for converting 5V USB to the 3.3V |
| Interface        | Analog,GPIO,I2C,PWM,SPI,UART                                                                                                                                                                  |
| Compatibility    | mikroBUS,Raspberry Pi                                                                                                                                                                         |
| Input Voltage    | 3.3V,5V (via USB)                                                                                                                                                                             |