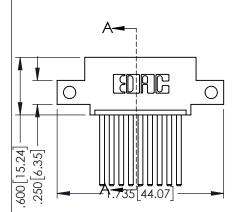

| 345/395 SERIES CARD EDGE CONNECTOR PART NUMBER: 395-009-544-412 |                                  |              |
|-----------------------------------------------------------------|----------------------------------|--------------|
| •                                                               |                                  |              |
| •                                                               | 345/395 SERIES CARD EDGE CONNECT | $\bigcirc R$ |
| PART NUMBER: 395-009-544-412                                    | 545/575 SERIES CARD EDGE CONNECT |              |
|                                                                 | PART NUMBER: 395-009-544-412     |              |

| 020110117171                         |              |  |
|--------------------------------------|--------------|--|
| ACAD REFERENCE NO. 345-ENG-MASTER    |              |  |
| DRAWN: R.STA.MONICA DATE:MAY.16/2017 |              |  |
| CHECKED:                             | DATE:        |  |
| SCALE: 1:1                           | SHEET 1 OF 2 |  |
| DRAWING NUMBER                       | ISSUE        |  |
|                                      |              |  |

SECTION A-A

345-ENG-MASTER