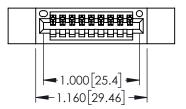

<u>Contact Dimensions:</u>
544-Wire Wrap .050x.025(1.27x0.64) - Tail LG=.750(19.05)
.100 (2.54) Contact Spacing x .200 (5.08) Row Spacing

.330[8.38] CARD SLOT .160[4.06] POINT OF CONTACT

1

- INSULATOR MATERIAL: THERMOPLASTIC PBT BLACK, UL 94V-0
- CONTACT MATERIAL; COPPER TIN ALLOY CONTACT PLATING: GOLD ON THE MATING AREA, TIN PLATING ON THE CONTACT TAILS, NICKEL UNDERPLATE

| 345/395 SERIES CARD EDGE CONNECTOR PART NUMBER: 395-009-544-412 |                                  |              |
|-----------------------------------------------------------------|----------------------------------|--------------|
| •                                                               |                                  |              |
| •                                                               | 345/395 SERIES CARD EDGE CONNECT | $\bigcirc R$ |
| PART NUMBER: 395-009-544-412                                    | 545/575 SERIES CARD EDGE CONNECT |              |
|                                                                 | PART NUMBER: 395-009-544-412     |              |