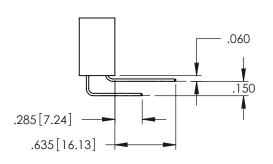

## Contact Code 559

## **Contact Code 560**

INSULATOR MATERIAL: THERMOPLASTIC POLYESTER, UL 94V-0

DAP MATERIAL AVAILABLE UPON REQUEST

CONTACT MATERIAL; COPPER ALLOY

CONTACT PLATING: GOLD ON THE MATING AREA, TIN PLATING ON THE CONTACT TAILS, NICKEL UNDERPLATE