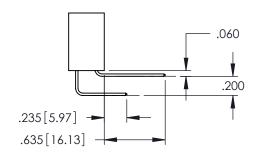

## **Contact Code 558**

## **Contact Code 560**

INSULATOR MATERIAL: THERMOPLASTIC POLYESTER, UL 94V-0

DAP MATERIAL AVAILABLE UPON REQUEST

CONTACT MATERIAL; COPPER ALLOY

CONTACT PLATING: GOLD ON THE MATING AREA, TIN PLATING ON THE CONTACT TAILS, NICKEL UNDERPLATE