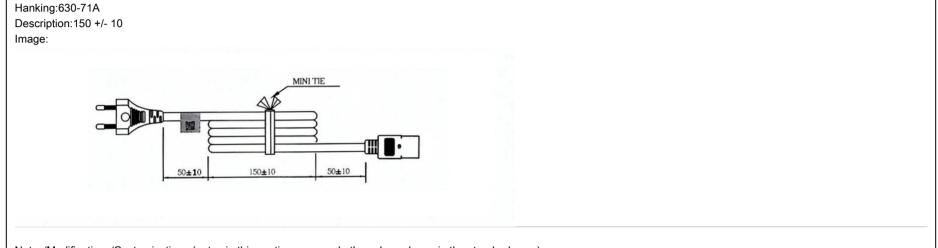

Notes/Modifications/Customizations (notes in this section supersede the values shown in the standard spec):