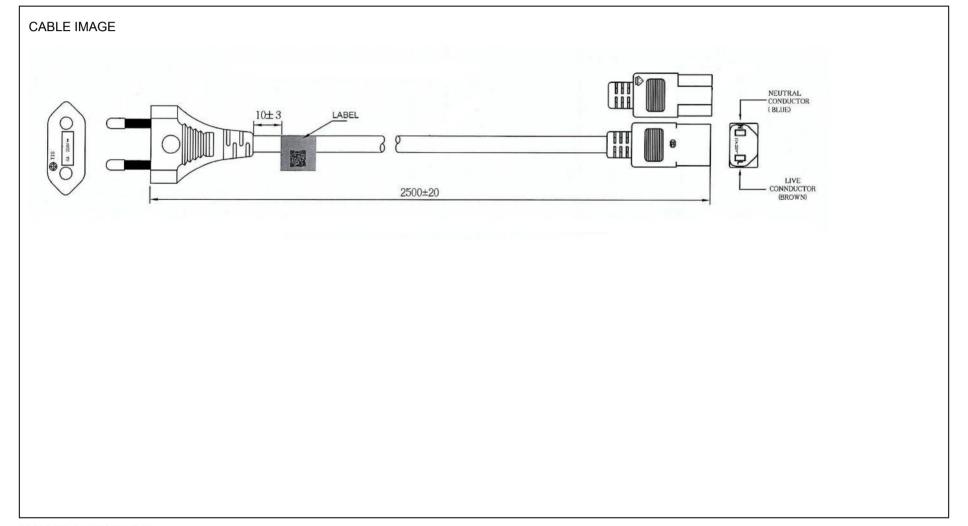

CordsetColor:GlobTek Black Cord Length (mm):2500±20

NOTES:

| End A                                                | Cable                                                   | End B                                       |
|------------------------------------------------------|---------------------------------------------------------|---------------------------------------------|
| Code:630                                             | Code:374                                                | Code:71A                                    |
| Description:THAILAND 6A PLUG, 2 PRONGS, TIS 166-2549 | Description:GT Cable #374: 0.75 mm² / 2 Conductors,     | Description:IEC 60320 C17 DETACHEABLE POWER |
| TYPE 227A                                            | 4.0*6.4±0.1mm OD, VKF, 70 Deg.C, 300/500V, Blue, Brown, | CONNECTOR                                   |
| Rating (V):250                                       | Approvals:                                              | Rating (V):250                              |
| Rating (A):6.0                                       | Color:GlobTek Black                                     | Rating (A):10.0                             |
| Gender:Male                                          | Wire Gauge(AWG):0.75 mm²                                | Gender:Female                               |
| Overmolded:Yes                                       | Cond:2                                                  | Overmolded:Yes                              |
|                                                      | Type:VKF                                                |                                             |
|                                                      | Temperature:70° C                                       |                                             |
|                                                      | Amps:                                                   |                                             |
|                                                      | Volts:300/500                                           |                                             |
|                                                      | OD:4.0*6.4±0.1                                          |                                             |
|                                                      | ConductorsColors:Blue, Brown                            |                                             |

Overall cable rating:10A 250VAC