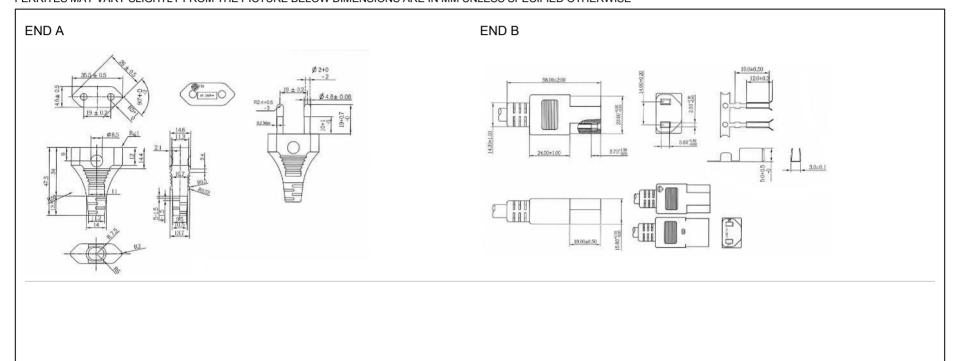

| End A                                                | Cable                                                   | End B                                       |
|------------------------------------------------------|---------------------------------------------------------|---------------------------------------------|
| Code:630                                             | Code:374                                                | Code:71A                                    |
| Description:THAILAND 6A PLUG, 2 PRONGS, TIS 166-2549 | Description:GT Cable #374: 0.75 mm² / 2 Conductors,     | Description:IEC 60320 C17 DETACHEABLE POWER |
| TYPE 227A                                            | 4.0*6.4±0.1mm OD, VKF, 70 Deg.C, 300/500V, Blue, Brown, | CONNECTOR                                   |
| Rating (V):250                                       | Approvals:                                              | Rating (V):250                              |
| Rating (A):6.0                                       | Color:GlobTek Black                                     | Rating (A):10.0                             |
| Gender:Male                                          | Wire Gauge(AWG):0.75 mm²                                | Gender:Female                               |
| Overmolded:Yes                                       | Cond:2                                                  | Overmolded:Yes                              |
|                                                      | Type:VKF                                                |                                             |
|                                                      | Temperature:70° C                                       |                                             |
|                                                      | Amps:                                                   |                                             |
|                                                      | Volts:300/500                                           |                                             |
|                                                      | OD:4.0*6.4±0.1                                          |                                             |
|                                                      | ConductorsColors:Blue, Brown                            |                                             |