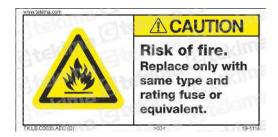

| Code                      | TK.LB.C0030.AEC                                                                                                                                                                   | Safety level                | Caution     |
|---------------------------|-----------------------------------------------------------------------------------------------------------------------------------------------------------------------------------|-----------------------------|-------------|
| Dimensions (H x L)        | 69 mm x 140 mm (2,7" x 5,5")                                                                                                                                                      | Version                     | Standard    |
| Material                  | PVC base with adhesive liner and protective layer                                                                                                                                 | Temperatures <sup>(1)</sup> | -40°C/+95°C |
| Applications              | Machinery and control panels. Indoor and outdoor locations                                                                                                                        |                             |             |
| Languages <sup>(2)</sup>  | Inglese                                                                                                                                                                           |                             |             |
| Message <sup>(3)</sup>    | EN: Risk of fire. Replace only with same type and rating fuse or equivalent.<br>IT: Rischio di incendio. Sostituire solo con fusibili dello stesso tipo e corrente o equivalenti. |                             |             |
| Certifications            | c(UL)us Recognized - File#MH60136 (PDGQ2, PGDQ8)                                                                                                                                  |                             |             |
| Standards of use          | ANSI Z535, OSHA Art. 1910.145, NFPA 70 (NEC), NFPA 79, UL 508A, CSA C22.1 (CECode),<br>CSA C22.2 No.286                                                                           |                             |             |
| Standards<br>Construction | ANSI Z535, UL 969, CSA C22.2 No.0.15, ISO 3864, RoHS                                                                                                                              |                             |             |
| Standard packaging        | 12 pz/pcs                                                                                                                                                                         |                             |             |

(2) Other languages may have different sizes and available upon request.

(3) The message and the image are shown in English language only.