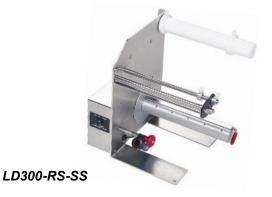

## LD-300 LABEL DISPENSERS

## LD-300 SERIES LABEL DISPENSERS

LABELMATE USA Label Dispensers are the highest-quality, easiest to use, most durable and reliable Label Dispensers available. The simple to adjust Reflective Sensor technology utilized by the Dispensers makes it extremely easy to adjust for any label length. As you pick up one label the next one is immediately advanced. The labels are presented at the front of the machine, which is convenient for both left-handed and right-handed operators. Stainless Steel models are available for clean environments.

| Technical Specifications            | LD-300-RS-SS                                                                         | LD-300-U-SS                                                   |
|-------------------------------------|--------------------------------------------------------------------------------------|---------------------------------------------------------------|
| Construction                        | Stainless Steel                                                                      |                                                               |
| Max Label Width (in)                | 8.5 (218-mm)                                                                         |                                                               |
| Min Label Width (in)                | 2 (50-mm)                                                                            |                                                               |
| Max Label Length (in)               | N/A                                                                                  |                                                               |
| Min Label Length (in)               | 1 (25-mm)                                                                            |                                                               |
| Label Types                         | Opaque                                                                               | Transparent & Opaque                                          |
| Max Roll Diameter (in) <sup>1</sup> | 8.6 (220-mm)                                                                         |                                                               |
| Core Diameter (in)                  | 1.5 or Larger (38-mm)                                                                |                                                               |
| Max Speed (ips)                     | 8 (203-mm)                                                                           |                                                               |
| Dimensions-HWD (in)                 | 14 x 12 x 10 (355 x 305 x 254-mm)                                                    |                                                               |
| Weight (Ibs)                        | 20 (9-kg)                                                                            |                                                               |
| Power Specifications                | 120 - 240 VAC in, 15VDC 3A Out                                                       |                                                               |
| Warranty                            | 3 Year Limited Warranty on Label Dispenser; 1 Year Limited Warranty on Power Adaptor |                                                               |
| Available Options                   | • BP-LD (Mobile Battery Pack & Charger) • LRB-12 (Label Rol                          | I Bracket Extension) • FLANGES-LD (Supply Roll Flange Plates) |