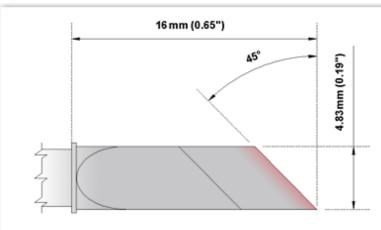

#### EBM8DS526

Knife Increased tinned area 5.84mm(0.23")Tip Style:KnifeTip Width:4.83mm (0.19")

Tip Length: 16.00mm (0.63")

| 800°F Type Cartridge <sup>1</sup> :      | 420°C - 475°C |
|------------------------------------------|---------------|
| RoHS Compliant <sup>2</sup> / Lead Free: | YES           |
| Equivalent to:                           | SMTC-8173     |
| For Use With:                            | EB-9000S      |