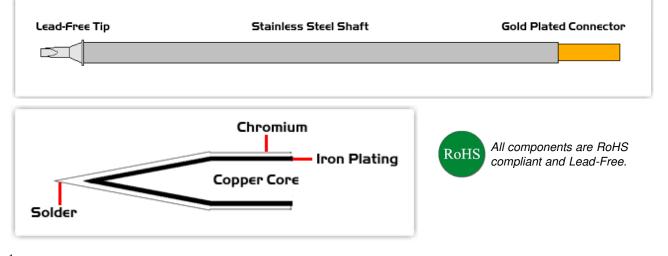

### Material Composition

<sup>1</sup> Easybraid tip cartridges will typically idle within a temperature range of +/-1.1°C. However, there is variation in idle temperature across tip geometries within an individual temperature series. Easybraid offers a wide variety of tip geometries from 0.4mm fine point tip to 5m chisel. The length and geometry of a tip will have an influence on the tip idle temperature. To accurately measure idle temperature it will depend greatly on the measurement method, technique and equipment used. Two different methods or the use of alternative equipment will produce different test results.