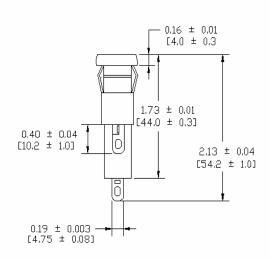

**Panel Thickness:** 0.7 ~ 2.5mm **Agency Standards and Listings:** 

**FU** Product Dir

**Product Dimensions: Inches [mm]** 