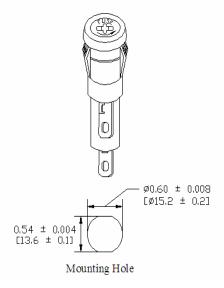

**Panel Thickness:** 0.7 ~ 2.5mm **Agency Standards and Listings:** 

**FU** Product Dir

**Product Dimensions: Inches [mm]** 