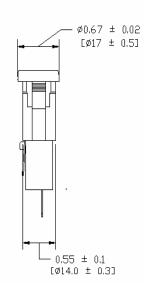

**Panel Thickness:** 0.7 ~ 2.5mm **Agency Standards and Listings:** 

**FU** Product Dir

**Product Dimensions: Inches [mm]** 