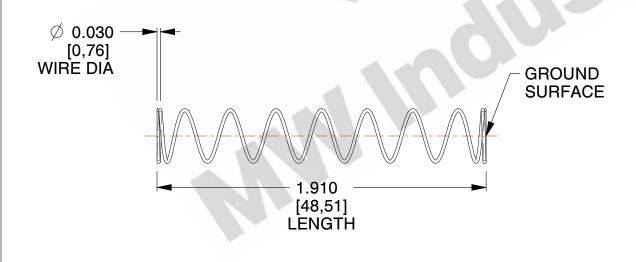

## **NOTES:**

1. Material : Stainless Steel

2. Finish: Glod Irridite

3. Ends: Closed and Ground

4. Total Coils: 10.000

Sugg. Max. Deflection: 1.400 (in)
Sugg. Max. Load: 2.300 (lbs)

7. All Drawing Dimensions are in Inches [mm]

1.143

SCALE

11772

COMPONENT

COMPRESSION SPRINGS

UNIT

**SPRINGS** 

INCH [mm]