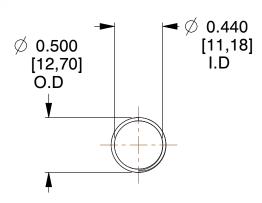

## **NOTES:**

1. Material : Stainless Steel

2. Finish: Glod Irridite

3. Ends: Closed and Ground

4. Total Coils: 10.000

Sugg. Max. Deflection: 1.400 (in)
Sugg. Max. Load: 2.300 (lbs)

7. All Drawing Dimensions are in Inches [mm]