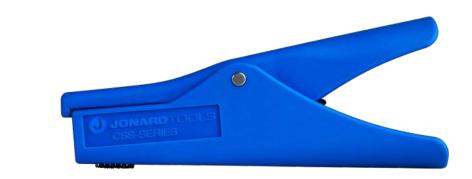

The CSS Series tools are coaxial cable strippers specifically designed to strip a stub end of a coax cable in a wall outlet box, which eliminates the need to run new cable, saving time and money. Each strips RG-59 and RG-6 cables to specific braid and center conductor lengths shown in chart below. The built-in strip stop insures the strip lengths are consistent. VELCRO® strip on bottom of tool is used to fold back braid on cable after being stripped.

## Easy to use:

Insert cable, rotate like a screwdriver and remove. Tool will not cut the braid or score the center conductor.

Blade cartridges are interchangeable and easily replaced.

| SPECIFICATIONS | CSS-596                                                                  | CSS-5097                                                                          | CSS-5110               | CSS-5127               | CSS-5156                                                                           | CSS-5610                                                                           | CSS-59M                                                                           |
|----------------|--------------------------------------------------------------------------|-----------------------------------------------------------------------------------|------------------------|------------------------|------------------------------------------------------------------------------------|------------------------------------------------------------------------------------|-----------------------------------------------------------------------------------|
|                |                                                                          |                                                                                   |                        |                        |                                                                                    |                                                                                    |                                                                                   |
| CABLE SIZE     | RG-59 and RG-6                                                           | RG-59 and RG-6                                                                    | RG-59 and RG-6         | RG-59 and RG-6         | RG-59 and RG-6                                                                     | RG-59 and RG-6                                                                     | RG-59 and RG-6                                                                    |
| STRIP LENGTH   | Removes 1/4" jacket, 5/16" shield & dielectric exposing center conductor | Removes 9mm<br>jacket, 7mm<br>shield & dielectric<br>exposing center<br>conductor |                        |                        | Removes 15mm<br>jacket, 6mm<br>shield & dielectric<br>exposing center<br>conductor | Removes 6mm<br>jacket, 10mm<br>shield & dielectric<br>exposing center<br>conductor | Removes 9mm<br>jacket, 7mm<br>shield & dielectric<br>exposing center<br>conductor |
| WEIGHT         | 0.014 lbs (6.35 grams)                                                   | 0.014 lbs (6.35 grams)                                                            | 0.014 lbs (6.35 grams) | 0.014 lbs (6.35 grams) | 0.014 lbs (6.35 grams)                                                             | 0.014 lbs (6.35 grams)                                                             | 0.014 lbs (6.35 grams)                                                            |
|                |                                                                          |                                                                                   |                        |                        |                                                                                    |                                                                                    |                                                                                   |