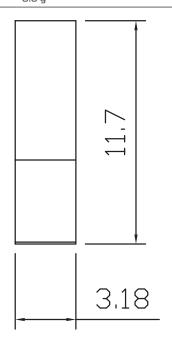

## **MECHANICAL DRAWING**

units: mm tolerance: ±0.5 mm

| MATERIAL  | SUS 301 |
|-----------|---------|
| FINISH    | clean   |
| THICKNESS | 0.4 mm  |
| WEIGHT    | nan     |

Additional Resources: Product Page | 3D Model