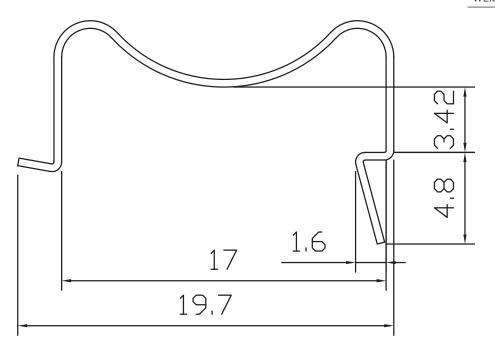

## **MECHANICAL DRAWING**

units: mm tolerance: ±0.5 mm

| MATERIAL  | SUS 301 |
|-----------|---------|
| FINISH    | clean   |
| THICKNESS | 0.4 mm  |
| WEIGHT    | nan     |

Additional Resources: Product Page | 3D Model