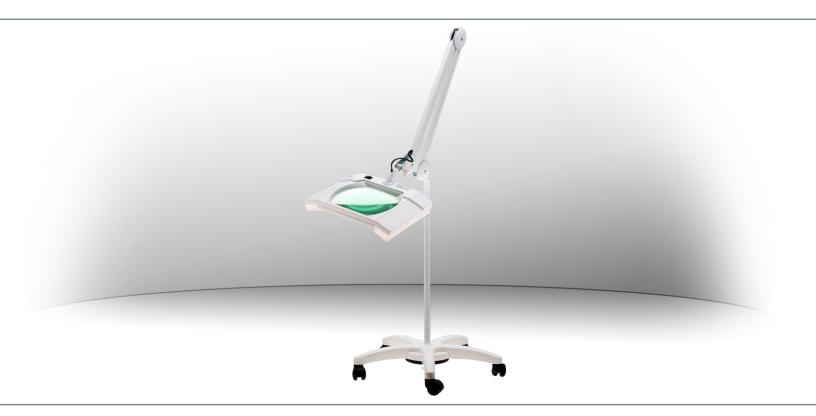

# Mighty Vue Magnifying Lamp LED w/Rolling Stand

## Elegant and eco-friendly mobile design

Enhanced lens size and heavy-duty portable floor stand combine to make the Aven MightyVue LED Magnifying Lamp a convenience in beauty solons, medical offices and hobby applications. The large 7x6-inch crystal clear 3-diopter (1.75x) lens is illuminated by 36 high-powered white LEDs and provides 360° distortion-free viewing. The housing is mounted to an internal spring-balanced arm with a 32-inch reach that stays set securely in any position. The weighted base and five swivel casters provide balance and support mobility.

### **Features**

- Large 7" x 6" 1.75x (3 diopter) lens
- 36 high-powered energy efficient SMD LEDs provide shadow-free illumination
- 32" spring balanced arm stays put in any position
- 5 full swivel castors for easy mobility
- Designed for durability

#### MIGHTY VUE MAGNIFYING LAMP LED W/ROLLING STAND

| MAGNIFICATION         | 1.75X (3-Diopter)                                                                          |
|-----------------------|--------------------------------------------------------------------------------------------|
| LENS DIAMETER         | 7 x 6in                                                                                    |
| ADJUSTABLE ARM LENGTH | 32″ (812mm)                                                                                |
| COLOR                 | White                                                                                      |
| LIGHTING              | 36 SMD LEDs (18 per side)                                                                  |
| LED LIFE              | Minimum 20,000 hours                                                                       |
| BASE DIMENSIONS       | 5 cross bars each 216mm in length<br>mounted to a center plate 178mm<br>(7in) in diameter. |
| POST HEIGHT           | 780mm (30in)                                                                               |
| POST INNER DIAMETER   | 11.5mm                                                                                     |
| WEIGHT                | 25lb                                                                                       |