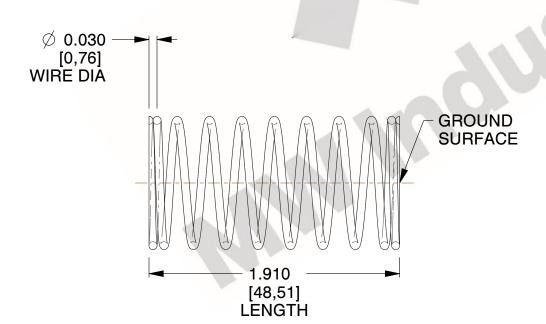

## **NOTES:**

1. Material : Stainless Steel

2. Finish: Glod Irridite

3. Ends: Closed and Ground

4. Total Coils: 10.000

5. Sugg. Max. Deflection: 0.420 (in)

6. Sugg. Max. Load : 2.300 (lbs)

7. All Drawing Dimensions are in Inches [mm]

2.778

SCALE

COMPONENT SPRINGS

11772

COMPRESSION SPRINGS

INCH [mm]

UNIT

1 of 1