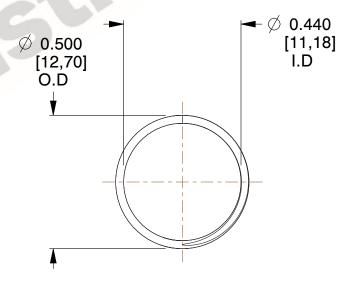

## **NOTES:**

1. Material : Stainless Steel

2. Finish: Glod Irridite

3. Ends: Closed and Ground

4. Total Coils: 10.000

5. Sugg. Max. Deflection: 0.420 (in)

6. Sugg. Max. Load : 2.300 (lbs)

7. All Drawing Dimensions are in Inches [mm]

2.778

SCALE

COMPONENT SPRINGS

11772

COMPRESSION SPRINGS

INCH [mm]

UNIT

1 of 1