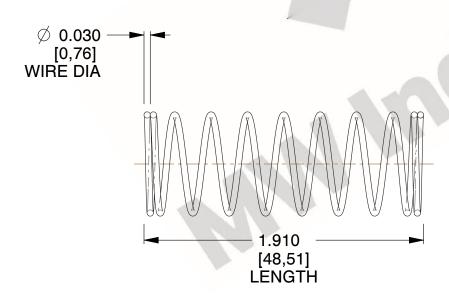

## **NOTES:**

1. Material: Music Wire 2. Finish: Glod Irridite

3. Ends: Closed

4. Total Coils: 10.000

5. Sugg. Max. Deflection: 0.940 (in) 6. Sugg. Max. Load : 2.300 (lbs)

7. All Drawing Dimensions are in Inches [mm]