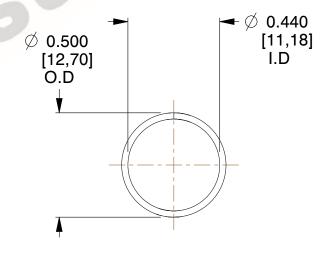

## **NOTES:**

1. Material: Music Wire 2. Finish: Glod Irridite

3. Ends: Closed

4. Total Coils: 10.000

5. Sugg. Max. Deflection: 0.940 (in) 6. Sugg. Max. Load : 2.300 (lbs)

7. All Drawing Dimensions are in Inches [mm]