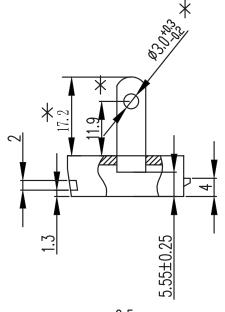

## **MECHANICAL DRAWING**

units: mm tolerance:  $0.2\sim2$ :  $\pm0.15$  mm  $2.0\sim15$ :  $\pm0.25$  mm  $15\sim30.00$ :  $\pm0.30$  mm unless otherwise noted