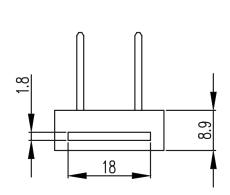

## **MECHANICAL DRAWING**

units: mm tolerance:  $0.2\sim2$ :  $\pm0.15$  mm  $2.0\sim15$ :  $\pm0.25$  mm  $15\sim30.00$ :  $\pm0.30$  mm unless otherwise noted