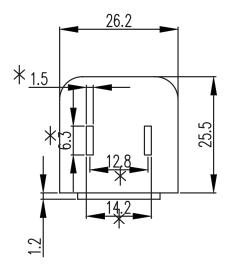

## **MECHANICAL DRAWING**

units: mm tolerance:  $0.2\sim2$ :  $\pm0.15$  mm  $2.0\sim15$ :  $\pm0.25$  mm  $15\sim30.00$ :  $\pm0.30$  mm unless otherwise noted