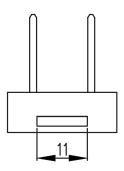

## **MODEL:** SMI-US-5 | **DESCRIPTION:** NORTH AMERICA BLADE

## **MECHANICAL DRAWING**

units: mm tolerance:  $0.2\sim2$ :  $\pm0.15$  mm  $2.0\sim15$ :  $\pm0.25$  mm  $15\sim30.00$ :  $\pm0.30$  mm unless otherwise noted