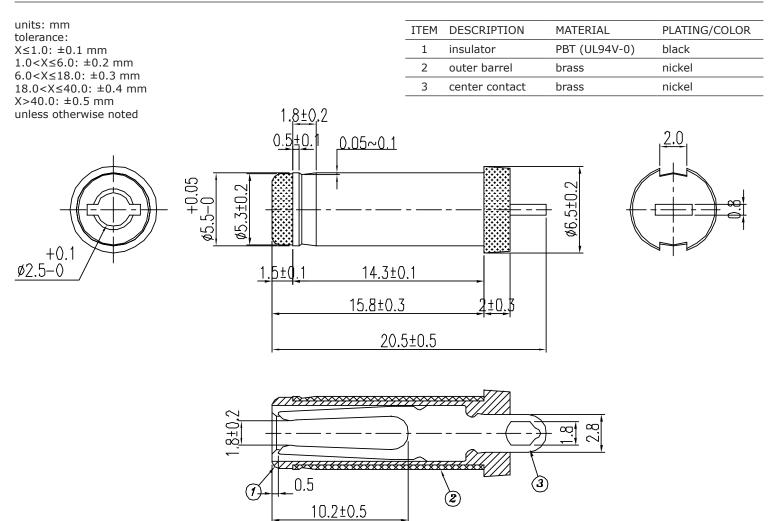

force      | when mating with a standard jack | 0.3 |       | 3.0 | kgf    |
| operating temperature |                                  | -25 |       | 70  | °C     |
| operating humidity    |                                  |     |       | 85  | %      |
| life                  |                                  |     | 5,000 |     | cycles |
| flammability rating   | see material table               |     |       |     |        |
| RoHS                  | yes                              |     |       |     |        |

#### SOLDERABILITY

| parameter      | conditions/description | min | typ | max | units |
|----------------|------------------------|-----|-----|-----|-------|
| hand soldering | for maximum 1 second   | 380 | 400 | 420 | °C    |

.....

## **MECHANICAL DRAWING**

.....



## **REVISION HISTORY**

| rev. | description     | date       |
|------|-----------------|------------|
| 1.0  | initial release | 06/18/2018 |
| 1.01 | brand update    | 11/08/2019 |

The revision history provided is for informational purposes only and is believed to be accurate.

**CUI** DEVICES

CUI Devices offers a one (1) year limited warranty. Complete warranty information is listed on our website.

CUI Devices reserves the right to make changes to the product at any time without notice. Information provided by CUI Devices is believed to be accurate and reliable. However, no responsibility is assumed by CUI Devices for its use, nor for any infringements of patents or other rights of third parties which may result from its use.

.....

CUI Devices products are not authorized or war