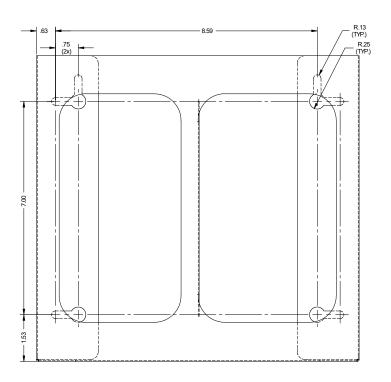

### Package Specifications:

- Package Quantity: 6 per case
- 18"L x 16"W x 10"H (45.7 cm x 40.6 cm x 25.4 cm)
- 14.0 lbs (6.4 kg) approximated

**Product Specifications** (overall external dimensions):

- 10.60"W x 10.03"H x 3.82"D (26.9 cm x 25.5 cm x 9.7 cm)
- 2.3 lbs (1.0 kg) approximated