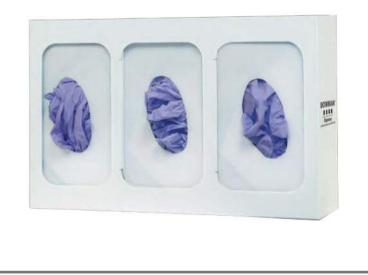

## **Related Products (each sold separately):**

- GL003-0413: Glove Box Dispenser Triple with Dividers (shown below)
- GL004-0413: Glove Box Dispenser Quad with Dividers