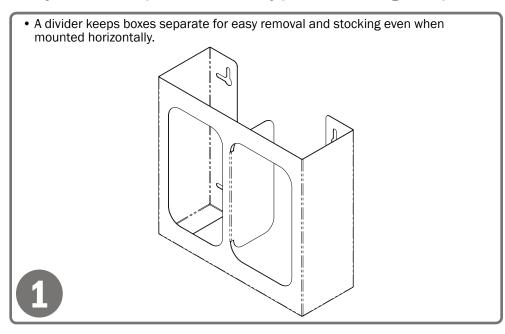

## **Product Description**:

- Glove Box Dispenser Double with Divider
- Holds two boxes of gloves
- Two-way keyholes for vertical or horizontal wall mounting
- White Powder-Coated Steel

## Parts included:

Dispenser