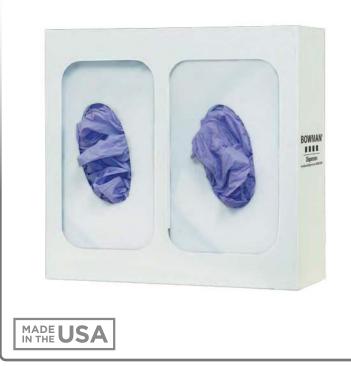

## **GLO02–0413** Glove Box Dispenser – Double with Divider

## **Product Description**:

- Glove Box Dispenser Double with Divider
- Holds two boxes of gloves
- Two-way keyholes for vertical or horizontal wall mounting
- White Powder-Coated Steel