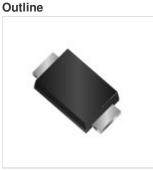

### **Features**

- Small mold type.(TUMD2)
- High reliability.
- Mounting possible by automated chip mount.

#### Dimensions