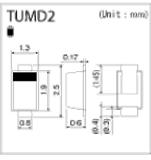

**

| Absolute maximum ratings (Ta=25°C)        |                |            |
|-------------------------------------------|----------------|------------|
| Rated parameters                          | Standard value | Conditions |
| Peak pulse power Ppk_1                    | -              |            |
| Peak pulse power Ppk_2                    | -              |            |
| Stand-off voltage V <sub>RMN</sub>        | -              |            |
| Power dissipation $P_D(mW)$               | 500            |            |
| Junction temperature Tj( <sup>o</sup> C)  | 150            |            |
| Storage temperature Tstg( <sup>o</sup> C) | -55 to +150    |            |
| Operating temperature Topr(°C)            | -55 to +150    |            |



1.9x1.3(t=0.6)

#### Dimensions



# Equivalent circuit diagram



\*The contents described here are just outline for introduction.

Please obtain the specification sheets from us for thorough check before use.

Copyright © 1997-2011 ROHM CO.,LTD.