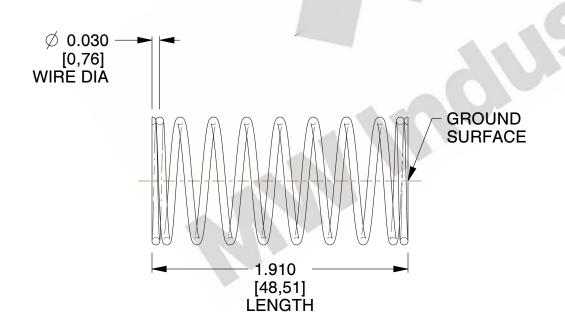

## **NOTES:**

Material : Hard Drawn
Finish : Glod Irridite

3. Ends: Closed and Ground

4. Total Coils: 10.000

5. Sugg. Max. Deflection : 0.100 (in)6. Sugg. Max. Load : 2.300 (lbs)

7. All Drawing Dimensions are in Inches [mm]