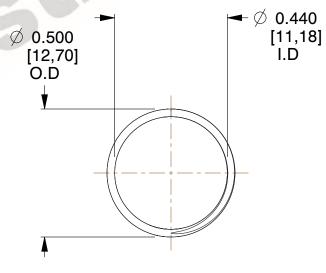

## **NOTES:**

Material : Hard Drawn
Finish : Glod Irridite

3. Ends: Closed and Ground

4. Total Coils: 10.000

5. Sugg. Max. Deflection : 0.100 (in)6. Sugg. Max. Load : 2.300 (lbs)

7. All Drawing Dimensions are in Inches [mm]