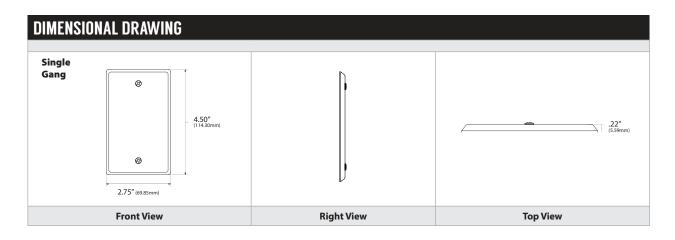

Single Gang

| PRODUCT SPECIFICATI | ONS                                                                                 |  |  |  |  |
|---------------------|-------------------------------------------------------------------------------------|--|--|--|--|
|                     | Alarm LED: 15 mA @ 24 VDC                                                           |  |  |  |  |
| Power Requirements: | Trouble LED: 15 mA @ 24 VDC                                                         |  |  |  |  |
|                     | Pilot LED: 15 mA @ 24 VDC                                                           |  |  |  |  |
| Wiring              | LEDs: 6" / 24 AWG pigtails                                                          |  |  |  |  |
|                     | Switches: 6" / 22 AWG pigtails                                                      |  |  |  |  |
| Product Dimensions: | <b>Single Gang Plate:</b> (H) 4.50" (114.3 mm) x (W) 2.75" (69.85 mm)               |  |  |  |  |
| Agency Approvals:   | UL Listed for use with ACI Products and Controls duct smoke detectors including all |  |  |  |  |
|                     | RW-Series, SM-Series, HS-Series and SL-Series duct smoke detectors                  |  |  |  |  |
|                     | UL URRQ, URRQ7.S7425                                                                |  |  |  |  |
|                     | CSFM 7300-1004:107                                                                  |  |  |  |  |
|                     | MEA 73-92-E VOL25                                                                   |  |  |  |  |