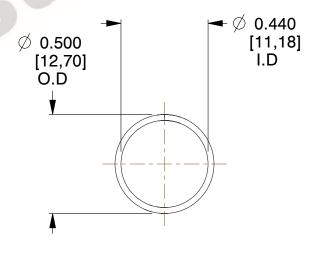

## **NOTES:**

Material : Hard Drawn
 Finish : Glod Irridite

3. Ends: Closed

4. Total Coils: 10.000

Sugg. Max. Deflection: 0.710 (in)
 Sugg. Max. Load: 2.300 (lbs)

7. All Drawing Dimensions are in Inches [mm]