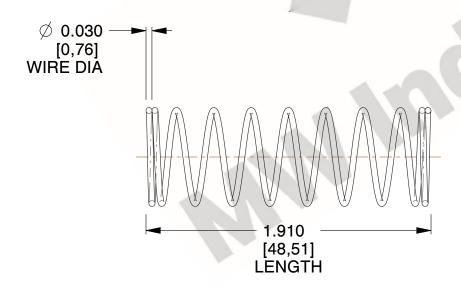

## **NOTES:**

Material : Hard Drawn
 Finish : Glod Irridite

3. Ends: Closed

4. Total Coils: 10.000

Sugg. Max. Deflection: 0.710 (in)
 Sugg. Max. Load: 2.300 (lbs)

7. All Drawing Dimensions are in Inches [mm]