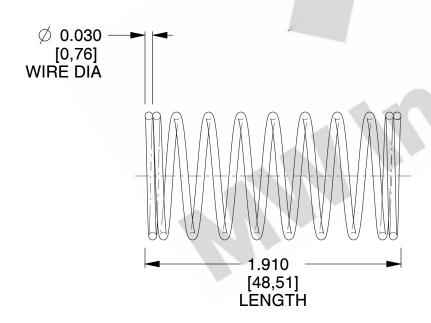

## **NOTES:**

Material : Music Wire
 Finish : Glod Irridite

3. Ends: Closed

4. Total Coils: 10.000

Sugg. Max. Deflection: 0.700 (in)
 Sugg. Max. Load: 2.300 (lbs)

7. All Drawing Dimensions are in Inches [mm]