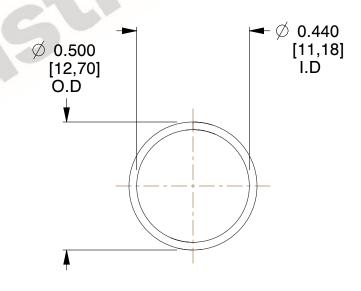

## **NOTES:**

Material : Music Wire
 Finish : Glod Irridite

3. Ends: Closed

4. Total Coils: 10.000

Sugg. Max. Deflection: 0.700 (in)
 Sugg. Max. Load: 2.300 (lbs)

7. All Drawing Dimensions are in Inches [mm]