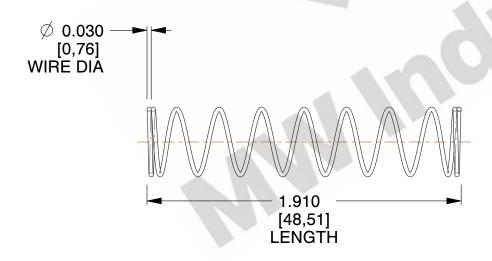

## **NOTES:**

1. Material: Music Wire 2. Finish: Glod Irridite

3. Ends: Closed

4. Total Coils: 10.000

5. Sugg. Max. Deflection: 2.100 (in) 6. Sugg. Max. Load: 2.300 (lbs)

7. All Drawing Dimensions are in Inches [mm]