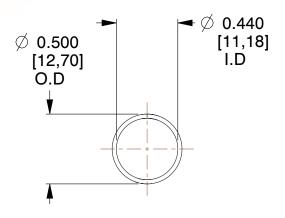

## **NOTES:**

1. Material: Music Wire 2. Finish: Glod Irridite

3. Ends: Closed

4. Total Coils: 10.000

5. Sugg. Max. Deflection: 2.100 (in) 6. Sugg. Max. Load: 2.300 (lbs)

7. All Drawing Dimensions are in Inches [mm]