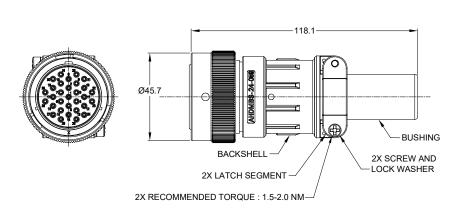

# NOTES: UNLESS OTHERWISE SPECIFIED

# 1. PLUG MATERIAL:

SHELL: ZINC ALLOY, NICKEL PLATED COUPLING RING: ALUMINUM ALLOY, NICKEL PLATED INSERT AND RETAINING RING: THERMOPLASTIC SEAL: SILICONE RUBBER

# 2. BACKSHELL MATERIAL:

SHELL: ALUMINIUM ALLOY, NICKEL PLATED; LATCH SEGMENT: ALUMINIUM ALLOY, NICKEL PLATED; SCREW AND LOCK WASHER: STAINLESS STEEL; BUSHING: EPDM.

#### 3. SPECIFICATIONS:

- 3.1 OPERATING TEMPERATURE: -55°C TO +125°C.
- 3.2 DIELECTRIC WITHSTANDING VOLTAGE: LESS THAN 2 MILLIAMPS CURRENT LEAKAGE @ 1500 VOLTS AC.
- 3.3 INSULATION RESISTANCE: 1000 MEGOHM MIN @ 25°C.
- 3.4 MOISTURE RESISTANCE: IP67 & IP69K (MATED CONDITION).
- 3.5 MATING CYCLE DURABILITY: 100 CYCLES
- 3.6 RoHS COMPLIANT

# 4. APPLY TO CABLE OD SIZE: Ø11.20-Ø24.08 . CAN BE USED:

- 4.1. WITH LARGE AND SMALL BUSHINGS IN PLACE.
- 4.2. WITH ONLY LARGE BUSHING IN PLACE.
- 4.3. WITH BOTH BUSHINGS REMOVED.

# 5. ALL DIMENSIONS ARE FOR REFERENCE USE ONLY.

- 6. SEE SPECIFIC PLUG DRAWING FOR:
  - 6.1 CONTACT SIZE AND WIRE RANGE.
  - 6.2 RETAINING RING COLOR.
  - 6.3 MATING PART(S).
  - 6.4 CONTACT LAYOUT AND ALL OTHER SPECIFICATIONS.