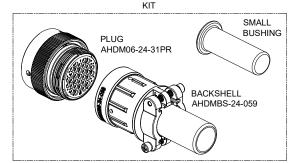

WASHER: STAINLESS STEEL; BUSHING: EPDM.

#### 3. SPECIFICATIONS:

- 3.1 OPERATING TEMPERATURE: -55°C TO +125°C.
- 3.2 DIELECTRIC WITHSTANDING VOLTAGE: LESS THAN 2 MILLIAMPS CURRENT LEAKAGE @ 1500 VOLTS AC.
- 3.3 INSULATION RESISTANCE: 1000 MEGOHM MIN @ 25°C.
- 3.4 MOISTURE RESISTANCE: IP67 & IP69K (MATED CONDITION).
- 3.5 MATING CYCLE DURABILITY: 100 CYCLES
- 3.6 RoHS COMPLIANT

# 4. APPLY TO CABLE OD SIZE: Ø11.20-Ø24.08 . CAN BE USED:

- 4.1. WITH LARGE AND SMALL BUSHINGS IN PLACE.
- 4.2. WITH ONLY LARGE BUSHING IN PLACE.
- 4.3. WITH BOTH BUSHINGS REMOVED.

# 5. ALL DIMENSIONS ARE FOR REFERENCE USE ONLY.

- 6. SEE SPECIFIC PLUG DRAWING FOR:
  - 6.1 CONTACT SIZE AND WIRE RANGE.
  - 6.2 RETAINING RING COLOR.
  - 6.3 MATING PART(S).
  - 6.4 CONTACT LAYOUT AND ALL OTHER SPECIFICATIONS.







|  |