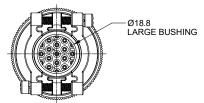

# 4. APPLY TO CABLE OD SIZE: Ø11.20-Ø24.08 . CAN BE USED:

- 4.1. WITH LARGE AND SMALL BUSHINGS IN PLACE.
- 4.2. WITH ONLY LARGE BUSHING IN PLACE.
- 4.3. WITH BOTH BUSHINGS REMOVED.