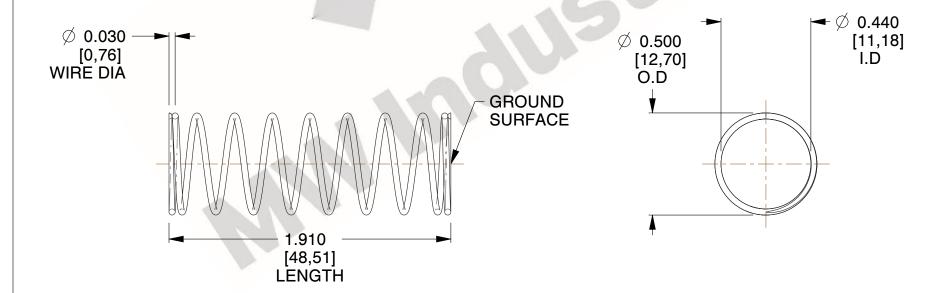

## **NOTES:**

1. Material : Stainless Steel

2. Finish: Glod Irridite

3. Ends: Closed and Ground

4. Total Coils: 10.000

5. Sugg. Max. Deflection: 0.600 (in)6. Sugg. Max. Load: 2.300 (lbs)

7. All Drawing Dimensions are in Inches [mm]