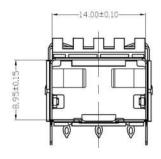

## **OUTLINE DIMENSIONS (MM, Example – 1x1 Cage, with Heat Sink):**

| Dim. H       |                |        |
|--------------|----------------|--------|
| Part Number  | Heat Sink Type | Height |
| CNU109A-0021 | PCI            | 13.5   |
| CNU109A-0022 | SAN            | 15.8   |
| CNU109A-0023 | NET            | 22.8   |