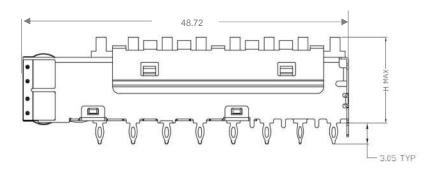

## **OUTLINE DIMENSIONS (MM, Example – 1x1 Cage, with Heat Sink):**

| Dim. H       |                |        |
|--------------|----------------|--------|
| Part Number  | Heat Sink Type | Height |
| CNU109A-0021 | PCI            | 13.5   |
| CNU109A-0022 | SAN            | 15.8   |
| CNU109A-0023 | NET            | 22.8   |