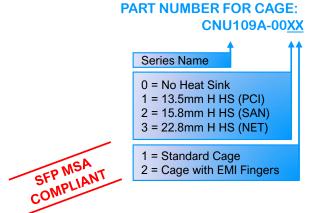

## **OUTLINE DIMENSIONS (MM, Example – 1x1 Cage, with Heat Sink):**

| Dim. H       |                |        |
|--------------|----------------|--------|
| Part Number  | Heat Sink Type | Height |
| CNU109A-0021 | PCI            | 13.5   |
| CNU109A-0022 | SAN            | 15.8   |
| CNU109A-0023 | NET            | 22.8   |